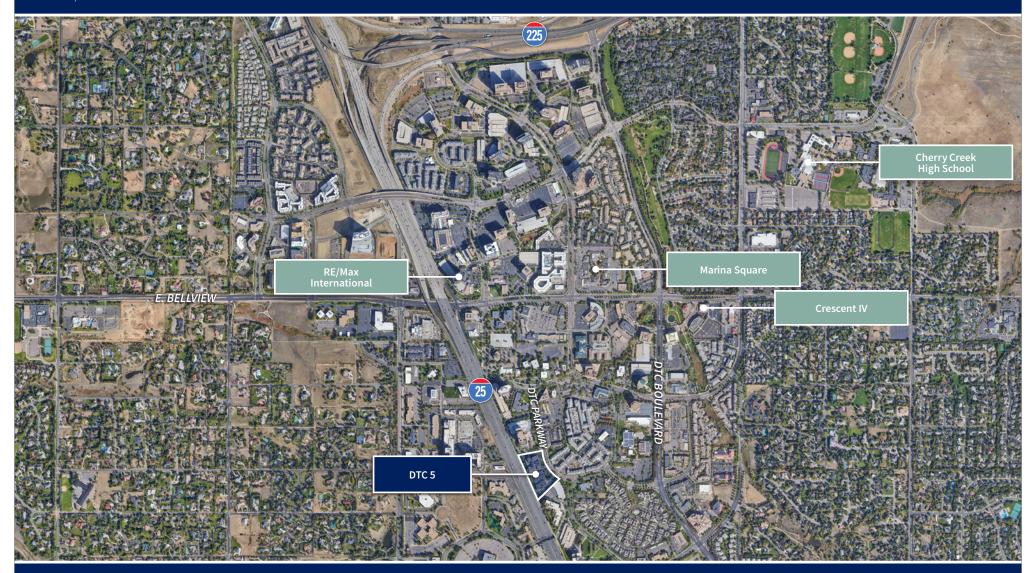

Location Map

The complex features free surface and covered parking with direct access into the interior courtyards, a conference room for the exclusive use of our tenants, an on-site Colorado Athletic Club, and easy access to a wide variety of DTC amenities including restaurants, hotels, day-care and other retail services. DTC 5 is visible from I-25 and can be accessed easily via the East Orchard or Bellevue Avenue exits.