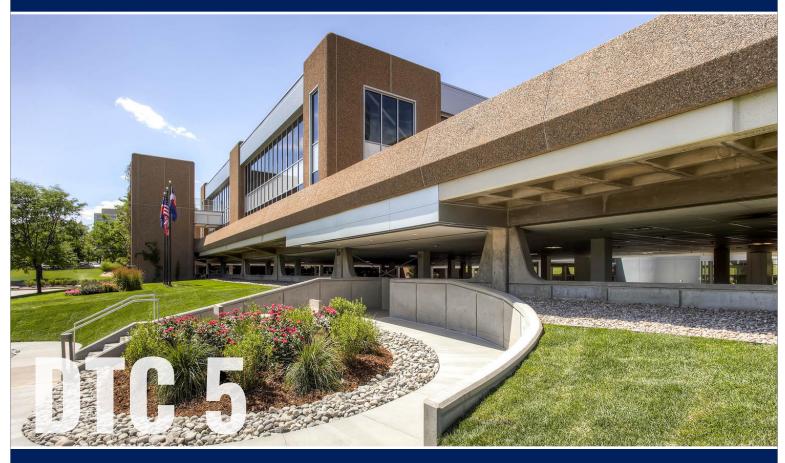

## DTC 5 • 5555 DTC PARKWAY • GREENWOOD VILLAGE, COLORADO

778 SF

This four-building, contemporary office complex provides nearly 90,000 RSF of premier office space in the heart of the Denver Technological Center, one of the area's most dynamic business-oriented developments. Constructed in 1971, the center has undergone a complete transformation making it one of the most desirable new office locations in DTC.

The complex features free surface and covered parking with direct access into the interior courtyards, a conference room for the exclusive use of our tenants, an on-site Colorado Athletic Club, and easy access to a wide variety of DTC amenities including restaurants, hotels, day-care and other retail services. DTC 5 is visible from I-25 and can be accessed easily via the East Orchard or Bellevue Avenue exits.

## **HIGHLIGHTS**

- Three-story, Class A office building totaling 90,000 SF
- Efficient floor plates for single or multi-tenant users
- Class A lobby, restroom and interior finishes
- Richly landscaped grounds with outdoor seating areas
- Hi-tech, connected environment with wireless access points