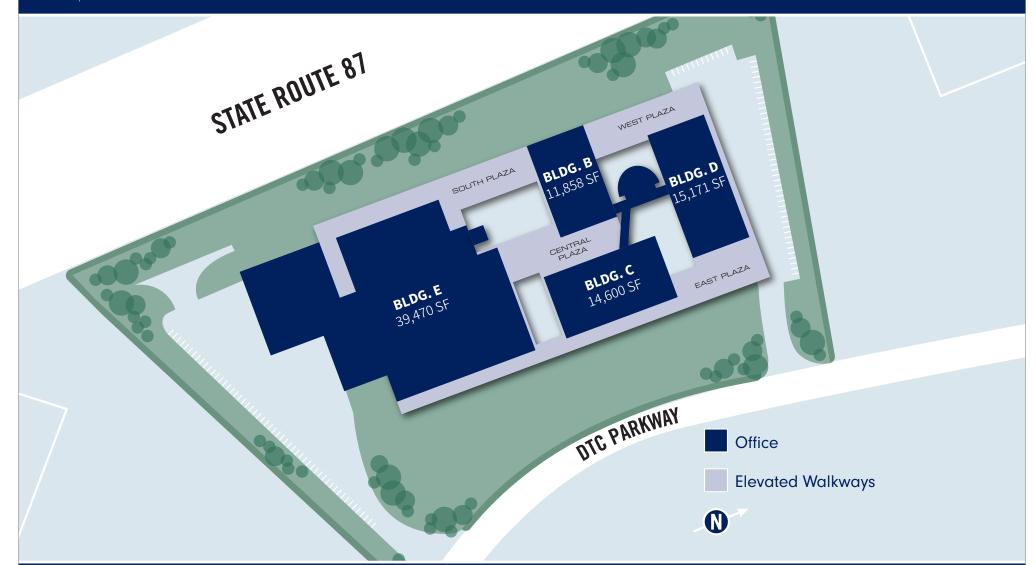

## DTC 5 • 5555 DTC PARKWAY • GREENWOOD VILLAGE, COLORADO

778 SF

This four-building, contemporary office complex provides nearly 90,000 RSF of premier office space in the heart of the Denver Technological Center, one of the area's most dynamic business-oriented developments. Constructed in 1971, the center has undergone a complete transformation making it one of the most desirable new office locations in DTC.

## **HIGHLIGHTS**

- Three-story, Class A office building totaling 90,000 SF
- Efficient floor plates for single or multi-tenant users
- Class A lobby, restroom and interior finishes
- Richly landscaped grounds with outdoor seating areas
- Hi-tech, connected environment with wireless access points