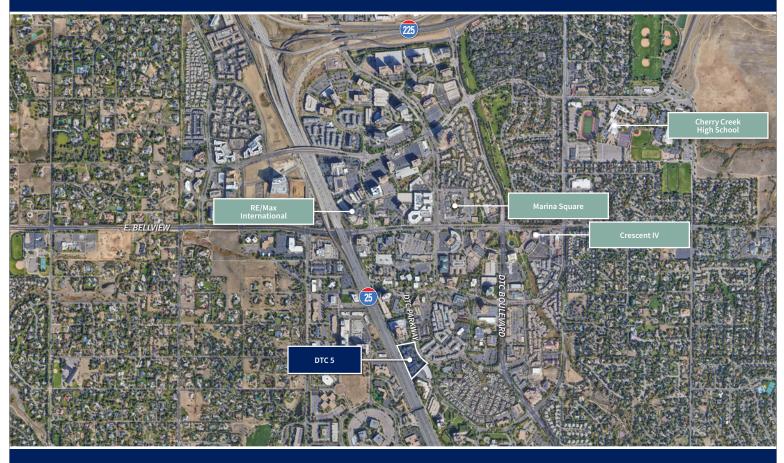

The complex features free surface and covered parking with direct access into the interior courtyards, a conference room for the exclusive use of our tenants, an on-site Colorado Athletic Club, and easy access to a wide variety of DTC amenities including restaurants, hotels, day-care and other retail services. DTC 5 is visible from I-25 and can be accessed easily via the East Orchard or Bellevue Avenue exits.

Location Map