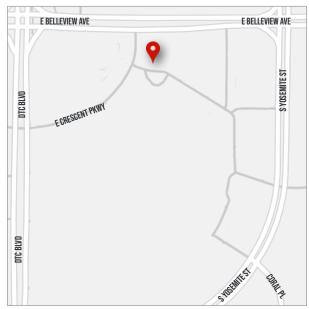

office space with spectacular mountain views. Convenient access to and from Interstate 25, Interstate 225 and Belleview Avenue as well as the endless retail, dining and hotel options at DTC, make this a perfect choice for a variety of businesses. The building also provides ample, convenient and free surface parking at 3.8 cars per 1,000 SF.

For more information on Crescent IV or any of our other outstanding properties, visit SheaProperties.com.



Located in the heart of DTC.





### **HIGHLIGHTS**

- Three-story, Class A office building totaling 39,492 RSF
- Located in the heart of the Denver Technological Center
- Easy access to I-25, I-225 and Belleview Avenue
- Spectacular mountain views
- Free, ample surface parking at 3.8 to 1,000 SF
- Common area enhancements recently completed



Location Map

### **CUSHMAN & WAKEFIELD**

Ryan Stout • (303) 813-6448 • ryan.stout@cushwake.com Nate Bradley • (303) 813-6444 • nate.bradley@cushwake.com





### **CUSHMAN & WAKEFIELD**

Ryan Stout • (303) 813-6448 • ryan.stout@cushwake.com Nate Bradley • (303) 813-6444 • nate.bradley@cushwake.com





### **CUSHMAN & WAKEFIELD**

Ryan Stout • (303) 813-6448 • ryan.stout@cushwake.com Nate Bradley • (303) 813-6444 • nate.bradley@cushwake.com





### **CUSHMAN & WAKEFIELD**

Ryan Stout • (303) 813-6448 • ryan.stout@cushwake.com Nate Bradley • (303) 813-6444 • nate.bradley@cushwake.com

1<sup>ST</sup> FLOOR





SECOND FLOOR 13,547 RSF

Available Suite(s)

Suite square footage includes common area pro-rata share.

## CRESCENT IV - 8490 E. CRESCENT PARKWAY - GREENWOOD VILLAGE, COLORADO

#