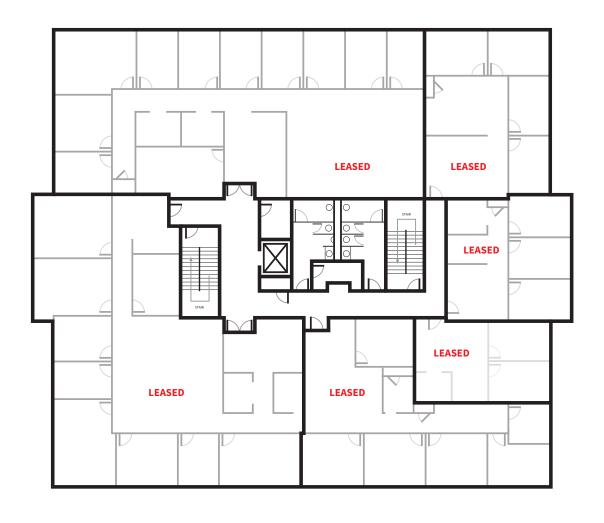

#### **CUSHMAN & WAKEFIELD**

Ryan Stout • (303) 813-6448 • ryan.stout@cushwake.com Nate Bradley • (303) 813-6444 • nate.bradley@cushwake.com

2<sup>ND</sup> FLOOR

THIRD FLOOR 13,547 RSF

Available Suite(s)

Suite square footage includes common area pro-rata share.