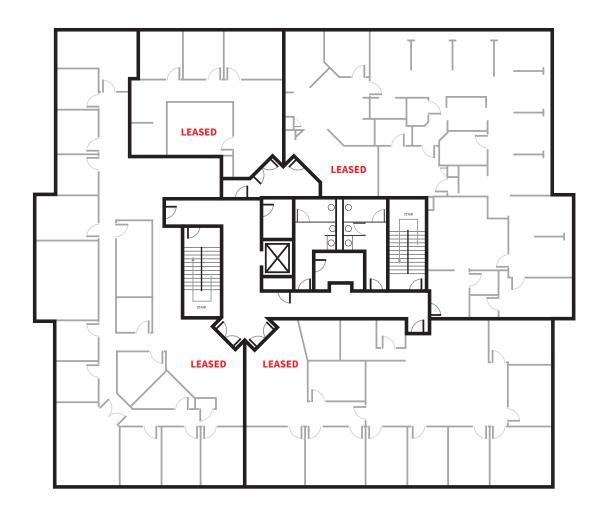

### **CUSHMAN & WAKEFIELD**

Ryan Stout • (303) 813-6448 • ryan.stout@cushwake.com Nate Bradley • (303) 813-6444 • nate.bradley@cushwake.com

1<sup>ST</sup> FLOOR

SECOND FLOOR 13,547 RSF

Available Suite(s)

Suite square footage includes common area pro-rata share.