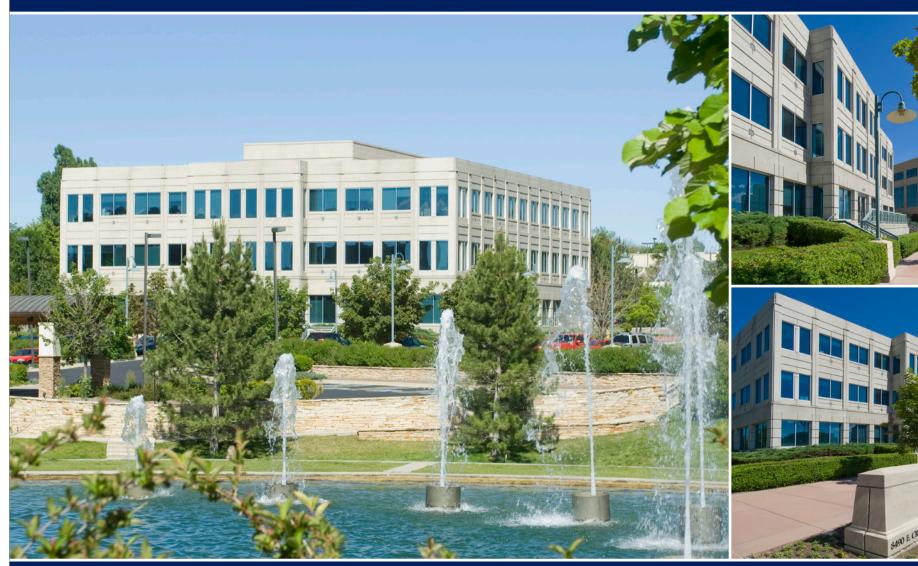

**FULLY LEASED** 

Spaces Available

3,390 SF

Minimum

4,100 SF

This three-story building is located in the heart of the Denver Technological Center (DTC) and provides 39,492 RSF of Class A office space with spectacular mountain views. Convenient access to and from Interstate 25, Interstate 225 and Belleview Avenue as well as the endless retail, dining and hotel options at DTC, make this a perfect choice for a variety of businesses. The building also provides ample, convenient and free surface parking at 3.8 cars per 1,000 SF.

### **HIGHLIGHTS**

- Three-story, Class A office building totaling 39,492 RSF
- Located in the heart of the Denver Technological Center
- Easy access to I-25, I-225 and Belleview Avenue
- Spectacular mountain views
- Free, ample surface parking at 3.8 to 1,000 SF
- Common area enhancements recently completed