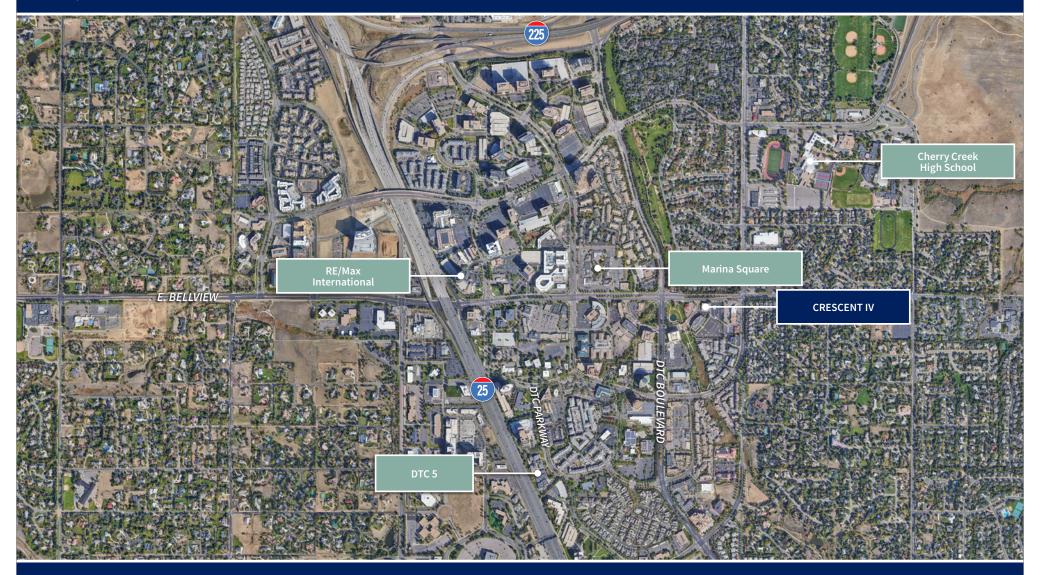

ining and hotel options at DTC, make this a perfect choice for a variety of businesses. The building also provides ample, convenient and free surface parking at 3.8 cars per 1,000 SF.

For more information on Crescent IV or any of our other outstanding properties, visit SheaProperties.com.



Located in the heart of DTC.





### **HIGHLIGHTS**

- Three-story, Class A office building totaling 39,492 RSF
- Located in the heart of the Denver Technological Center
- Easy access to I-25, I-225 and Belleview Avenue
- Spectacular mountain views
- Free, ample surface parking at 3.8 to 1,000 SF
- Common area enhancements recently completed



Location Map

### **CUSHMAN & WAKEFIELD**

Ryan Stout • (303) 813-6448 • ryan.stout@cushwake.com Nate Bradley • (303) 813-6444 • nate.bradley@cushwake.com





### **CUSHMAN & WAKEFIELD**

Ryan Stout • (303) 813-6448 • ryan.stout@cushwake.com Nate Bradley • (303) 813-6444 • nate.bradley@cushwake.com





### **CUSHMAN & WAKEFIELD**

Ryan Stout • (303) 813-6448 • ryan.stout@cushwake.com Nate Bradley • (303) 813-6444 • nate.bradley@cushwake.com





### **CUSHMAN & WAKEFIELD**

Ryan Stout • (303) 813-6448 • ryan.stout@cushwake.com Nate Bradley • (303) 813-6444 • nate.bradley@cushwake.com

1<sup>ST</sup> FLOOR





SECOND FLOOR 13,547 RSF

Available Suite(s)

Suite square footage includes common area pro-rata share.

## CRESCENT IV - 8490 E. CRESCENT PARKWAY - GREENWOOD VILLAGE, COLORADO

#### **CUSHMAN & WAKEFIELD**

Ryan Stout • (303) 813-6448 • ryan.stout@cushwake.com Nate Bradley • (303) 813-6444 • nate.bradley@cushwake.com

2<sup>ND</sup> FLO