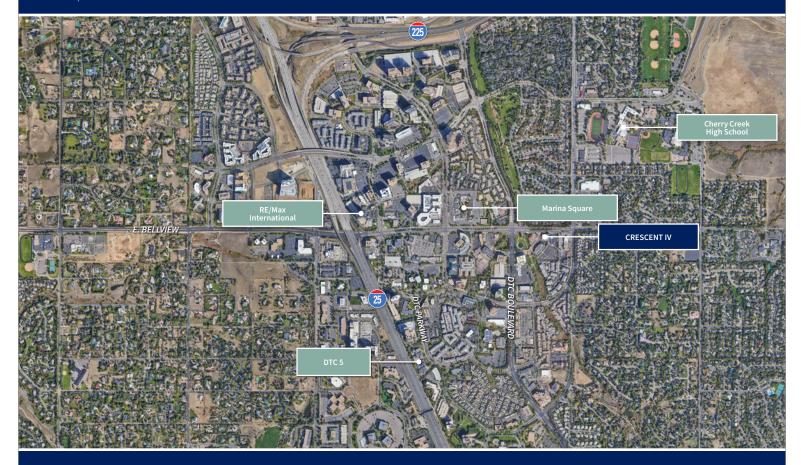

**FULLY LEASED** 

Spaces Available

3,390 SF

Minimum

4,100 SF

This three-story building is located in the heart of the Denver Technological Center (DTC) and provides 39,492 RSF of Class A office space with spectacular mountain views. Convenient access to and from Interstate 25, Interstate 225 and Belleview Avenue as well as the endless retail, dining and hotel options at DTC, make this a perfect choice for a variety of businesses. The building also provides ample, convenient and free surface parking at 3.8 cars per 1,000 SF.

For more information on Crescent IV or any of our other outstanding properties, visit SheaProperties.com.



Located in the heart of DTC.





### **HIGHLIGHTS**

- Three-story, Class A office building totaling 39,492 RSF
- Located in the heart of the Denver Technological Center
- Easy access to I-25, I-225 and Belleview Avenue
- Spectacular mountain views
- Free, ample surface parking at 3.8 to 1,000 SF
- Common area enhancements recently completed



Location Map

### **CUSHMAN & WAKEFIELD**

Ryan Stout • (303) 813-6448 • ryan.stout@cushwake.com Nate Bradley • (303) 813-6444 • nate.bradley@cushwake.com





### **CUSHMAN & WAKEFIELD**

Ryan Stout • (303) 813-6448 • ryan.stout@cushwake.com Nate Bradley • (303) 813-6444 • nate.bradley@cushwake.com





### **CUSHMAN & WAKEFIELD**

Ryan Stout • (303) 813-6448 • ryan.stout@cushwake.com Nate Bradley • (303) 813-6444 • nate.bradley@cushwake.com





### **CUSHMAN & WAKEFIELD**

Rya