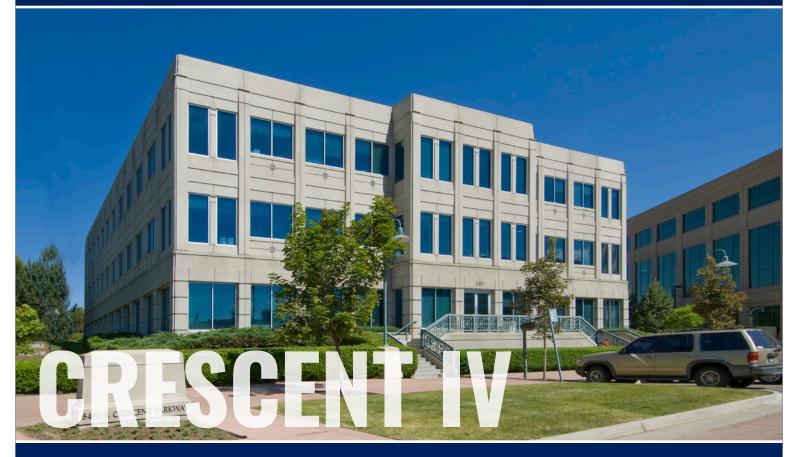

**FULLY LEASED** 

Spaces Available

3,390 SF

Minimum

4,100 SF

This three-story building is located in the heart of the Denver Technological Center (DTC) and provides 39,492 RSF of Class A office space with spectacular mountain views. Convenient access to and from Interstate 25, Interstate 225 and Belleview Avenue as well as the endless retail, dining and hotel options at DTC, make this a perfect choice for a variety of businesses. The building also provides ample, convenient and free surface parking at 3.8 cars per 1,000 SF.

### **HIGHLIGHTS**

- Three-story, Class A office building totaling 39,492 RSF
- Located in the heart of the Denver Technological Center
- Easy access to I-25, I-225 and Belleview Avenue
- Spectacular mountain views
- Free, ample surface parking at 3.8 to 1,000 SF
- Common area enhancements recently completed

## CRESCENT IV - 8490 E. CRESCENT PARKWAY - GREENWOOD VILLAGE, COLORADO