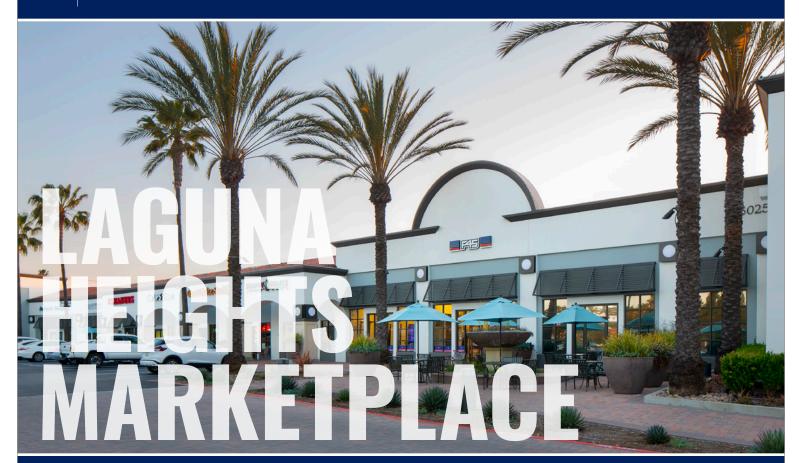

LAGUNA HEIGHTS MARKETPLACE - 30201-30311 GOLDEN LANTERN - LAGUNA NIGUEL, CALIFORNIA

261,514

Population

\$156,613

Average HH Income

343,395

**Drive-Time Population** 

This 151,016 square foot neighborhood retail center is located on the southwest corner of Marina Hills Drive and Street of the Golden Lantern, and serves the surrounding, affluent neighborhoods in Laguna Niguel and Dana Point. It is also adjacent to Shea aProperties' Seaside Apartment Community. The center has excellent visibility from the highly travelled Golden Lantern with easy access and ample surface parking.

Major tenants include Albertsons and CVS/pharmacy. Additional tenants at the center include Baja Fresh, Citibank, Marina View Preschool, McDonald's, OC Dermatology, Optum Medical Group, Starbucks and Wells Fargo.