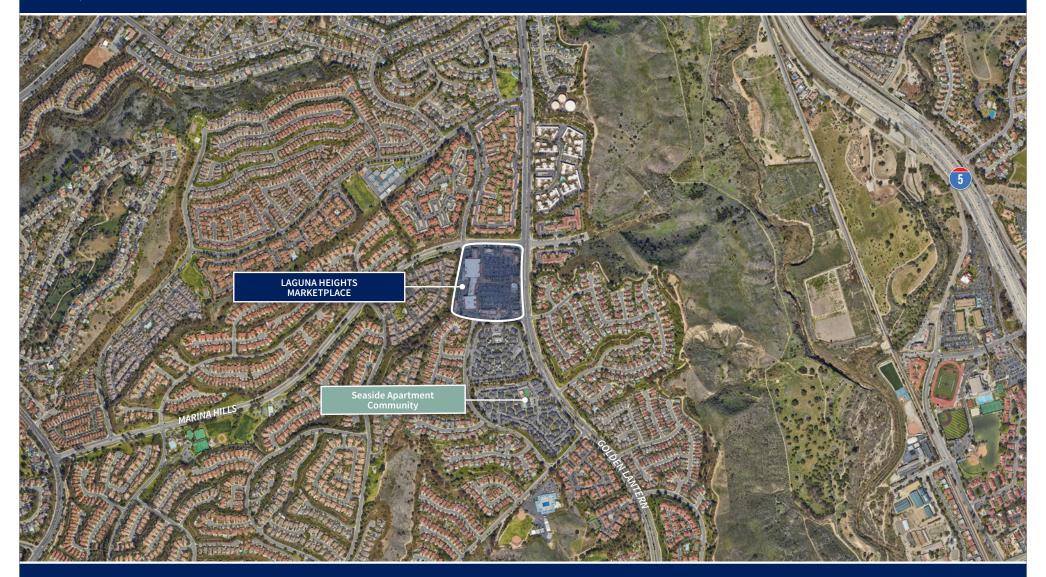

**AERIAL** 

LIIS MECHANITIAN HAS BEEN ORTAINEN EPOM SOLIPCES RELIEVEN PELIARI E WE HAVE NOT VERIEIEN IT ANN MAKE NO GLIAPANTEE WARRANTY OR PERPESENTATION AROLITIT

Shea Properties.

LAGUNA HEIGHTS MARKETPLACE - 30201-30311 GOLDEN LANTERN - LAGUNA NIGUEL, CALIFORNIA

261,514

Population

\$156,613

Average HH Income

343,395

**Drive-Time Population** 

This 151,016 square foot neighborhood retail center is located on the southwest corner of Marina Hills Drive and Street of the Golden Lantern, and serves the surrounding, affluent neighborhoods in Laguna Niguel and Dana Point. It is also adjacent to Shea aProperties' Seaside Apartment Community. The center has excellent visibility from the highly travelled Golden Lantern with easy access and ample surface parking.