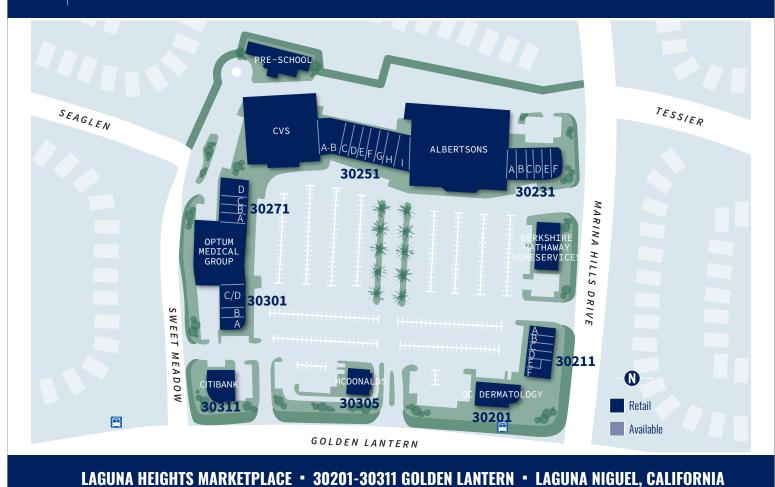

SITE PLAN

SINGORMATION HAS REEN ORTAINED EPOM SOLIDEES RELIEVED DELIARLE WE HAVE NOT VEDICIED IT AND MAKE NO GUADANTEE WARRANTY OR DEPOSESTATION AROUT!

#### **BUILDING 30211**

- A Menchie's Frozen Yogurt
- B Kaz Jewelry
- C Sharkey's Cuts for Kids
- D Subway
- E Parks Salon
- F Starbucks Coffee

#### **BUILDING 30231**

- A Cold Rush Wellness
- B Laguna Heights Optometry
- C Balance Massage Spa
- D Laguna Heights Dental
- E Woof Gang Bakery
- F Baja Fresh Mexican Grill

#### **BUILDING 30251**

- A-B Marina Hills Animal Hospital
- C Sunny Side Up Doughnuts
- D Marina Cleaners & Laundry
- E The UPS Store
- F Good Choice Sushi
- G Happy Nails & Spa
- H F45 Training
- I Verizon

#### **BUILDING 30271**

- A Mathnasium
- B HearUSA
- C Stretch Lab
- D Asian Kitchen

### **BUILDING 30301**

- A Thrive Juice Lab
- B Pure Pilates
- C 100% Chiropractic

#### **OTHER TENANTS**

Albertsons

Berkshire Hathaway

HomeServices

Citibank

CVS/pharmacy

OC Dermatology

Marina View Preschool

McDonald's

Optum Medical Group