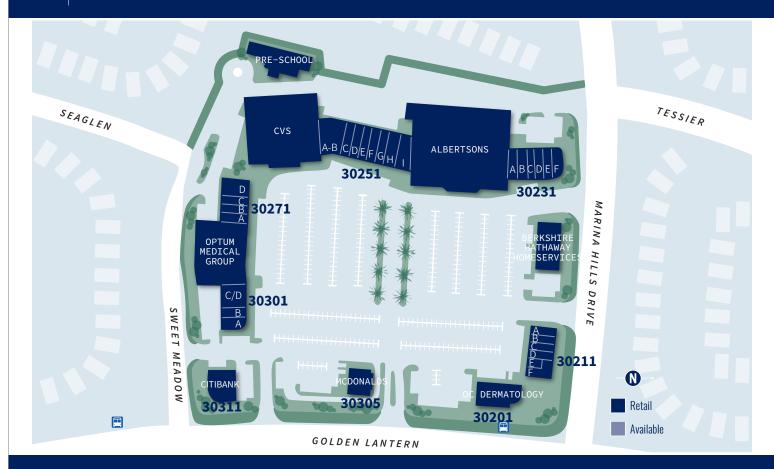

SITE PLAN

SINGORMATION HAS REEN ORTAINED EPOM SOLIDEES RELIEVED DELIARLE WE HAVE NOT VEDICIED IT AND MAKE NO GUADANTEE WARRANTY OR DEPOSESTATION AROUT!

#### **BUILDING 30211**

- A Menchie's Frozen Yogurt
- B Kaz Jewelry
- C Sharkey's Cuts for Kids
- D Subway
- E Parks Salon
- F Starbucks Coffee

#### **BUILDING 30231**

- A Cold Rush Wellness
- B Laguna Heights Optometry
- C Balance Massage Spa
- D Laguna Heights Dental
- E Woof Gang Bakery
- F Baja Fresh Mexican Grill

#### **BUILDING 30251**

- A-B Marina Hills Animal Hospital
- C Sunny Side Up Doughnuts
- D Marina Cleaners & Laundry
- E The UPS Store
- F Good Choice Sushi
- G Happy Nails & Spa
- H F45 Training
- I Verizon

#### **BUILDING 30271**

- A Mathnasium
- B HearUSA
- C Stretch Lab
- D Asian Kitchen

### **BUILDING 30301**

- A Thrive Juice Lab
- B Pure Pilates
- C 100% Chiropractic

#### **OTHER TENANTS**

Albertsons

Berkshire Hathaway

HomeServices

Citibank

CVS/pharmacy

OC Dermatology

Marina View Preschool

McDonald's

Optum Medical Group