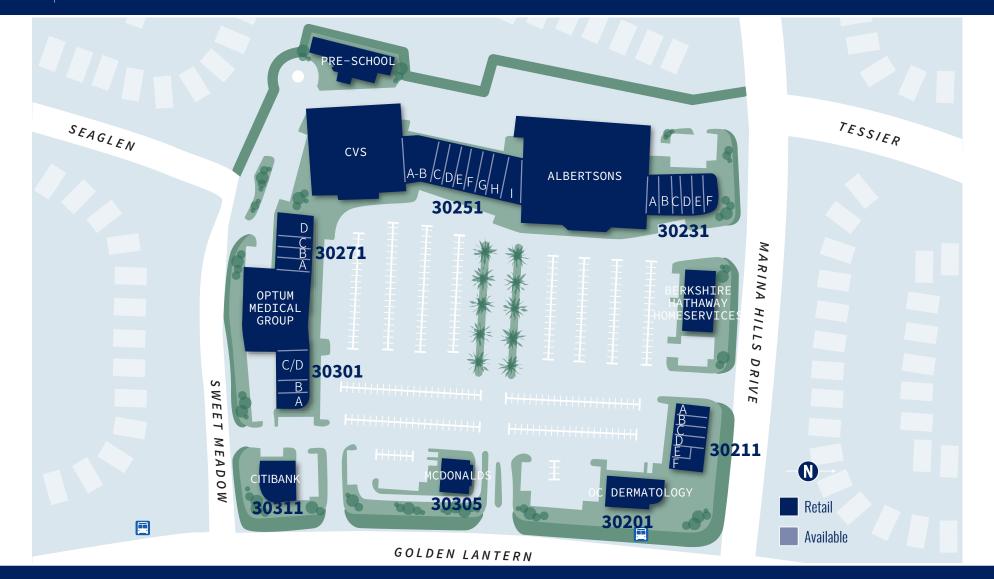

SITE PLAN

SINGORMATION HAS REEN ORTAINED EPOM SOLIDEES RELIEVED DELIARLE WE HAVE NOT VEDICIED IT AND MAKE NO GUADANTEE WARRANTY OR DEPOSESTATION AROUT!

#### **BUILDING 30211**

- A Menchie's Frozen Yogurt
- B Kaz Jewelry
- C Sharkey's Cuts for Kids
- D Subway
- E Parks Salon
- F Starbucks Coffee

#### **BUILDING 30231**

- A Cold Rush Wellness
- B Laguna Heights Optometry
- C Balance Massage Spa
- D Laguna Heights Dental
- E Woof Gang Bakery
- F Baja Fresh Mexican Grill

#### **BUILDING 30251**

- A-B Marina Hills Animal Hospital
- C Sunny Side Up Doughnuts
- D Marina Cleaners & Laundry
- E The UPS Store
- F Good Choice Sushi
- G Happy Nails & Spa
- H F45 Training
- I Verizon

#### **BUILDING 30271**

- A Mathnasium
- B HearUSA
- C Stretch Lab
- D Asian Kitchen

### **BUILDING 30301**

- A Thrive Juice Lab
- B Pure Pilates
- C 100% Chiropractic

#### **OTHER TENANTS**

Albertsons

Berkshire Hathaway

HomeServices

Citibank

CVS/pharmacy

OC Dermatology

Marina View Preschool

McDonald's

Optum Medical Group