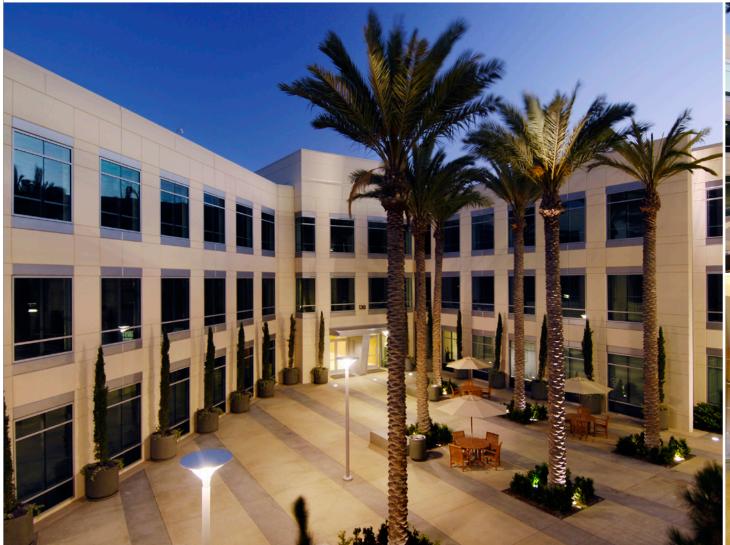

This three-story, 79,010 square foot, Class A office building is one of two in the architecturally distinctive Vantis development. Strategically located in the emerging urban center of South Orange County, it offers an environment where tenants can live and play just steps from where they work. The live/work units at City Walk, the condominiums at Latitudes and new 435-unit Vantis apartment complex are adjacent to the property while the City Lights apartments are just down the street.

# **FEATURES & AMENITIES:**

- Three-story, Class A office building totaling 79,010 SF
- Efficient 25,000 SF floor plates for single or multi-tenant users
- Class A lobby, restroom and interior finishes
- Structured parking at 4 cars per 1,000 SF
- Richly landscaped grounds with outdoor seating areas
- Hi-tech, connected environment with wireless access points
- Easy access from the 5, 405 and 73
- Spectacular views of the mountains and Saddleback Valley
- Near Eureka, Opah's, Chili's, Wahoo's, and more
- Adjacent to a wide variety of residential options
- 15 minutes to John Wayne Airport and the beaches of Orange County