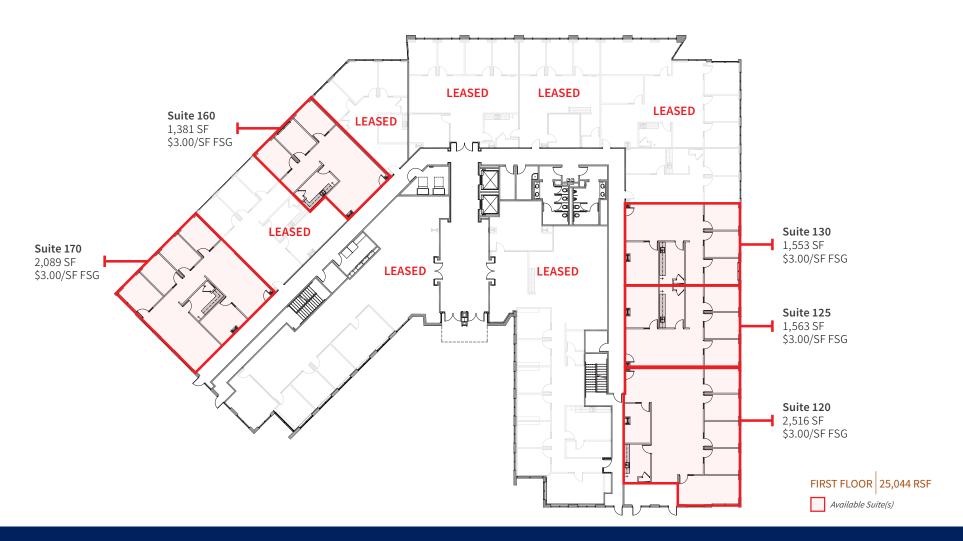

### **NEWMARK**

Andrew Robben (LIC. 01372891) • (949) 608-2073 • andrew.robben@nmrk.com

1<sup>ST</sup> FLOOR

Shea Properties.

Shea Properties. OFFICE

130 VANTIS - 130 VANTIS DR. - ALISO VIEJO, CALIFORNIA

8

Spaces Available

930 SF

Minimum

3,574 SF

Maximum