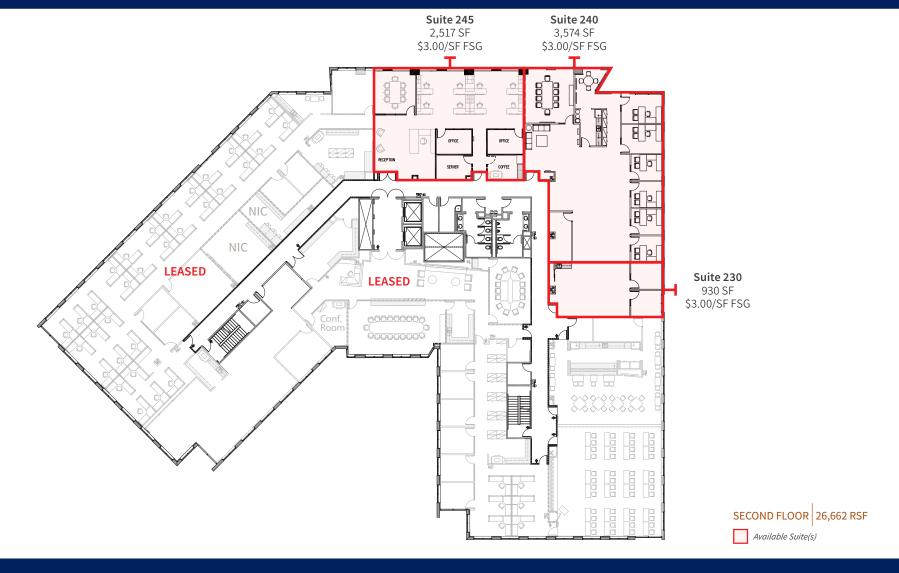

### **NEWMARK**

Andrew Robben (LIC. 01372891) • (949) 608-2073 • andrew.robben@nmrk.com

2<sup>ND</sup> FLOOR

Shea Properties. OFFICE

130 VANTIS - 130 VANTIS DR. - ALISO VIEJO, CALIFORNIA

8

Spaces Available

930 SF

Minimum

3,574 SF

Maximum