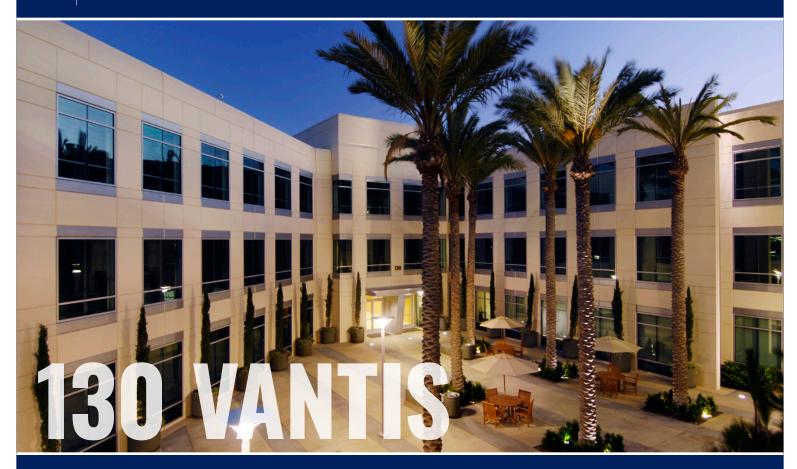

Shea Properties. OFFICE

130 VANTIS - 130 VANTIS DR. - ALISO VIEJO, CALIFORNIA

8

Spaces Available

930 SF

Minimum

3,574 SF

Maximum

This three-story, 79,010 square foot, Class A office building is one of two in the architecturally distinctive Vantis development. Strategically located in the emerging urban center of South Orange County, it offers an environment where tenants can live and play just steps from where they work. The live/work units at City Walk, the condominiums at Latitudes and new 435-unit Vantis apartment complex are adjacent to the property while the City Lights apartments are just down the street.

130 Vantis offers efficient 25,000 square-foot floor plates that work well for single or multi-tenant users. Lobby and interior finishes, construction and materials are all of the highest standards. Backed by the long-term ownership and customer service expertise of Shea Properties, Vantis is a clear choice for many emerging companies.