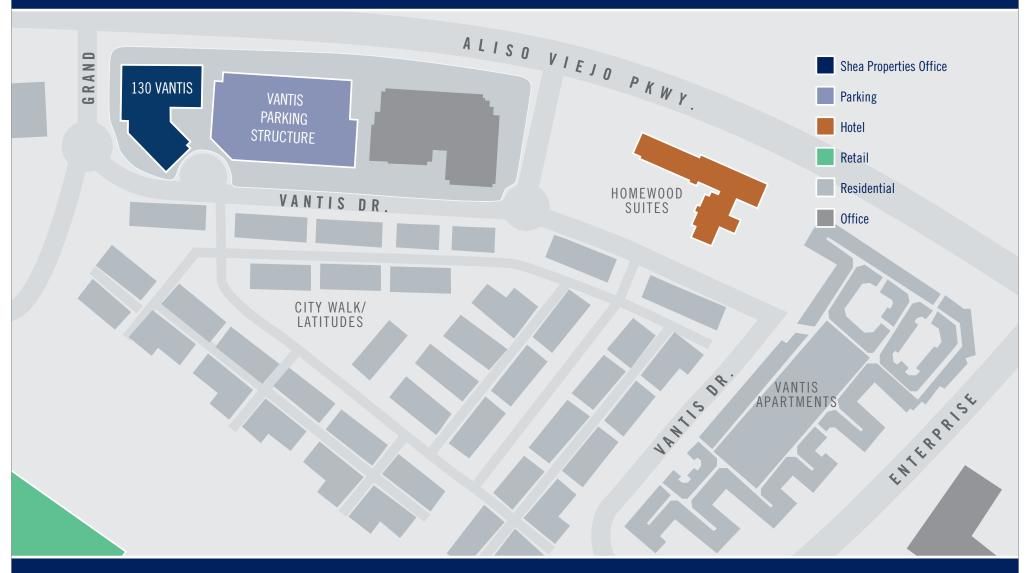

Location Map

### **NEWMARK**

Andrew Robben (LIC. 01372891) • (949) 608-2073 • andrew.robben@nmrk.com

SITE PLAN

130 VANTIS - 130 VANTIS DR. - ALISO VIEJO, CALIFORNIA

Vantis is served by the Aliso Viejo town center offering a wide variety of shops and restaurants including Eureka, Opah's, Urban Plates, Wahoo's, Chick-fil-A, Staples, Barnes & Noble, and more.

In addition, a Hilton Homewood Suites hotel sits across the street. Access to Vantis is easy and convenient from the 73 Toll Road or the 5 and 405 Freeways.