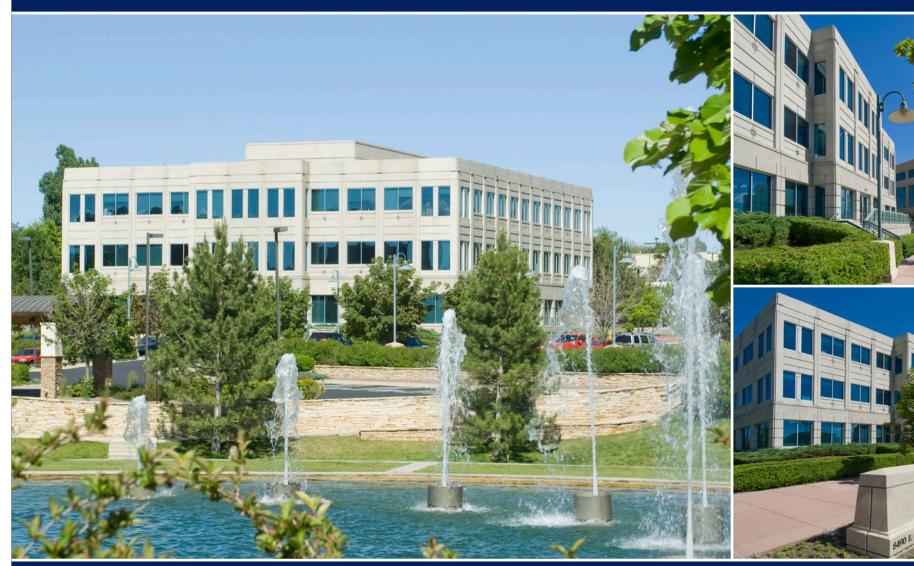

**FULLY LEASED** 

Spaces Available

3,390 SF

Minimum

4,100 SF

This three-story building is located in the heart of the Denver Technological Center (DTC) and provides 39,492 RSF of Class A office space with spectacular mountain views. Convenient access to and from Interstate 25, Interstate 225 and Belleview Avenue as well as the endless retail, dining and hotel options at DTC, make this a perfect choice for a variety of businesses. The building also provides ample, convenient and free surface parking at 3.8 cars per 1,000 SF.

### **HIGHLIGHTS**

- Three-story, Class A office building totaling 39,492 RSF
- Located in the heart of the Denver Technological Center
- Easy access to I-25, I-225 and Belleview Avenue
- Spectacular mountain views
- Free, ample surface parking at 3.8 to 1,000 SF
- Common area enhancements recently completed