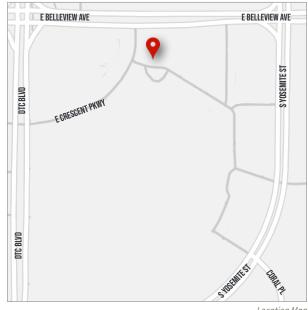

office space with spectacular mountain views. Convenient access to and from Interstate 25, Interstate 225 and Belleview Avenue as well as the endless retail, dining and hotel options at DTC, make this a perfect choice for a variety of businesses. The building also provides ample, convenient and free surface parking at 3.8 cars per 1,000 SF.

For more information on Crescent IV or any of our other outstanding properties, visit SheaProperties.com.



Located in the heart of DTC.





### **HIGHLIGHTS**

- Three-story, Class A office building totaling 39,492 RSF
- Located in the heart of the Denver Technological Center
- Easy access to I-25, I-225 and Belleview Avenue
- Spectacular mountain views
- Free, ample surface parking at 3.8 to 1,000 SF
- Common area enhancements recently completed



Location Map

### **CUSHMAN & WAKEFIELD**

Ryan Stout • (303) 813-6448 • ryan.stout@cushwake.com Nate Bradley • (303) 813-6444 • nate.bradley@cushwake.com





### **CUSHMAN & WAKEFIELD**

Ryan Stout • (303) 813-6448 • ryan.stout@cushwake.com Nate Bradley • (303) 813-6444 • nate.bradley@cushwake.com





### **CUSHMAN & WAKEFIELD**

Ryan Stout • (303) 813-6448 • ryan.stout@cushwake.com Nate Bradley • (303) 813-6444 • nate.bradley@cushwake.com





FIRST FLOOR 12,398 RSF

Available Suite(s)

Suite square footage includes common area pro-rata share.

## CRESCENT IV - 8490 E. CRESCENT PARKWAY - GREENWOOD VILLAGE, COLORADO

### **CUSHMAN & WAKEFIELD**

Ryan Stout • (303) 813-6448 • ryan.stout@cushwake.com Nate Bradley • (303) 813-6444 • nate.bradley@cushwake.com

1<sup>ST</sup> FLOOR





SE