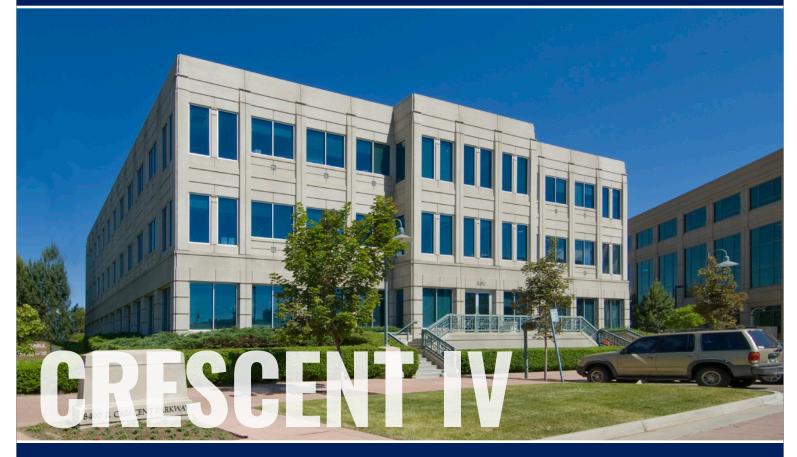

**FULLY LEASED** 

Spaces Available

3,390 SF

Minimum

4,100 SF

This three-story building is located in the heart of the Denver Technological Center (DTC) and provides 39,492 RSF of Class A office space with spectacular mountain views. Convenient access to and from Interstate 25, Interstate 225 and Belleview Avenue as well as the endless retail, dining and hotel options at DTC, make this a perfect choice for a variety of businesses. The building also provides ample, convenient and free surface parking at 3.8 cars per 1,000 SF.

### **HIGHLIGHTS**

- Three-story, Class A office building totaling 39,492 RSF
- Located in the heart of the Denver Technological Center
- Easy access to I-25, I-225 and Belleview Avenue
- Spectacular mountain views
- Free, ample surface parking at 3.8 to 1,000 SF
- Common area enhancements recently completed

## CRESCENT IV - 8490 E. CRESCENT PARKWAY - GREENWOOD VILLAGE, COLORADO