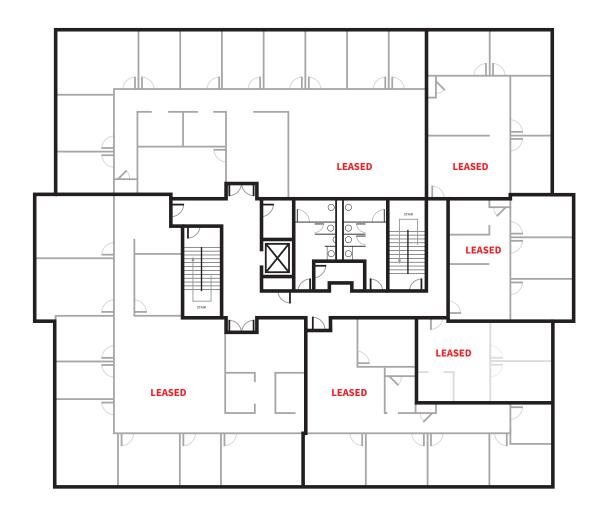

### **CUSHMAN & WAKEFIELD**

Ryan Stout • (303) 813-6448 • ryan.stout@cushwake.com Nate Bradley • (303) 813-6444 • nate.bradley@cushwake.com

1<sup>ST</sup> FLOOR

SECOND FLOOR 13,547 RSF

Available Suite(s)

Suite square footage includes common area pro-rata share.