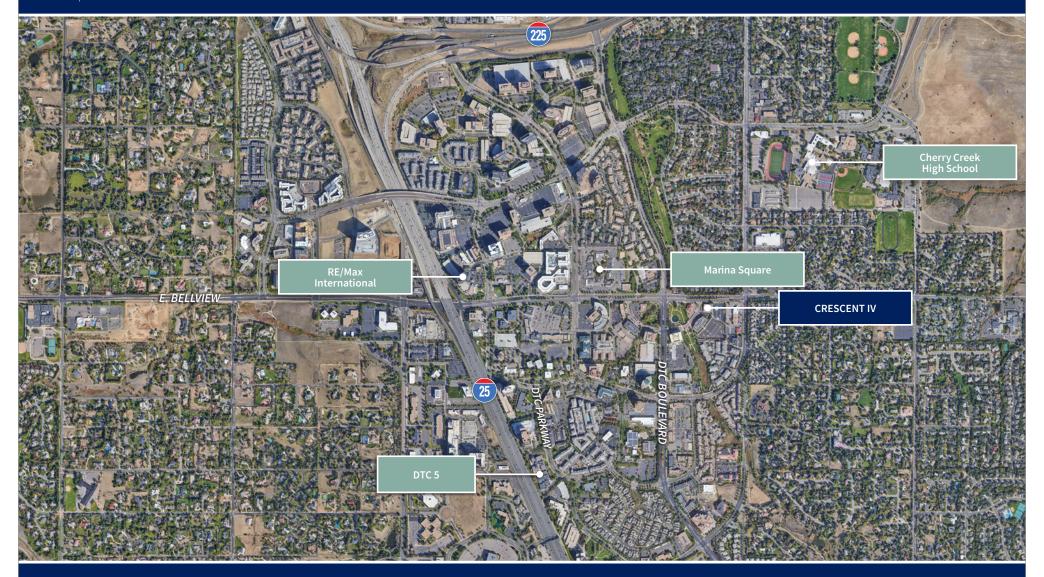

Location Map

**FULLY LEASED** 

Spaces Available

3,390 SF

Minimum

4,100 SF

This three-story building is located in the heart of the Denver Technological Center (DTC) and provides 39,492 RSF of Class A office space with spectacular mountain views. Convenient access to and from Interstate 25, Interstate 225 and Belleview Avenue as well as the endless retail, dining and hotel options at DTC, make this a perfect choice for a variety of businesses. The building also provides ample, convenient and free surface parking at 3.8 cars per 1,000 SF.

### **HIGHLIGHTS**

- Three-story, Class A office building totaling 39,492 RSF
- Located in the heart of the Denver Technological Center
- Easy access to I-25, I-225 and Belleview Avenue
- Spectacular mountain views
- Free, ample surface parking at 3.8 to 1,000 SF
- Common area enhancements recently completed