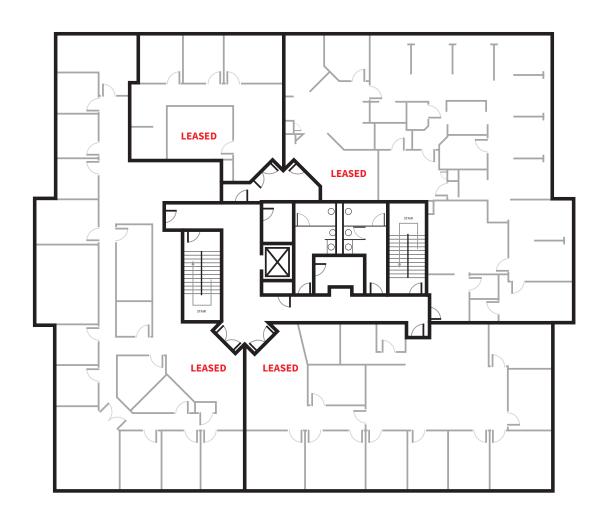

#### **CUSHMAN & WAKEFIELD**

Ryan Stout • (303) 813-6448 • ryan.stout@cushwake.com Nate Bradley • (303) 813-6444 • nate.bradley@cushwake.com

2<sup>ND</sup> FLOOR

THIRD FLOOR 13,547 RSF

Available Suite(s)

Suite square footage includes common area pro-rata share.

### **CUSHMAN & WAKEFIELD**

Ryan Stout • (303) 813-6448 • ryan.stout@cushwake.com Nate Bradley • (303) 813-6444 • nate.bradley@cushwake.com

3<sup>RD</sup> FLOOR