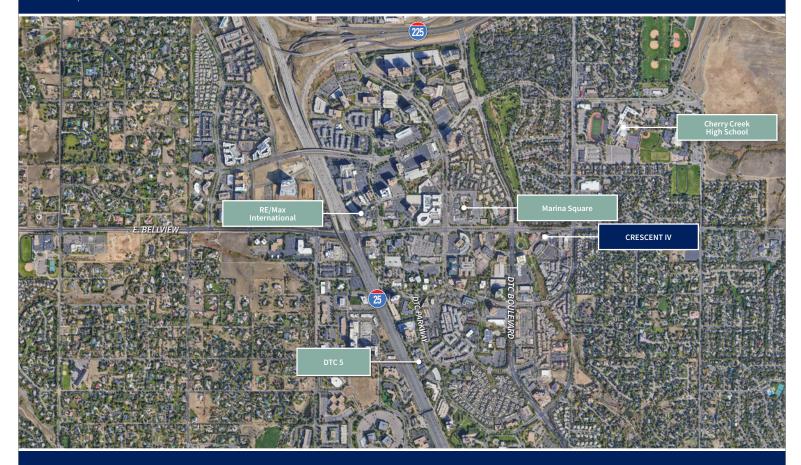

**FULLY LEASED** 

Spaces Available

3,390 SF

Minimum

4,100 SF

This three-story building is located in the heart of the Denver Technological Center (DTC) and provides 39,492 RSF of Class A office space with spectacular mountain views. Convenient access to and from Interstate 25, Interstate 225 and Belleview Avenue as well as the endless retail, dining and hotel options at DTC, make this a perfect choice for a variety of businesses. The building also provides ample, convenient and free surface parking at 3.8 cars per 1,000 SF.

For more information on Crescent IV or any of our other outstanding properties, visit SheaProperties.com.



Located in the heart of DTC.





### **HIGHLIGHTS**

- Three-story, Class A office building totaling 39,492 RSF
- Located in the heart of the Denver Technological Center
- Easy access to I-25, I-225 and Belleview Avenue
- Spectacular mountain views
- Free, ample surface parking at 3.8 to 1,000 SF
- Common area enhancements recently completed



Location Map

### **CUSHMAN & WAKEFIELD**

Ryan Stout • (303) 813-6448 • ryan.stout@cushwake.com Nate Bradley • (303) 813-6444 • nate.bradley@cushwake.com





### **CUSHMAN & WAKEFIELD**

Ryan Stout • (303) 813-6448 • ryan.stout@cushwake.com Nate Bradley • (303) 813-6444 • nate.bradley@cushwake.com





### **CUSHMAN & WAKEFIELD**

Ryan Stout • (303) 813-6448 • ryan.stout@cushwake.com Nate Bradley • (303) 813-6444 • nate.bradley@cushwake.com





FIRST FLOOR 12,398 RSF

Availabl