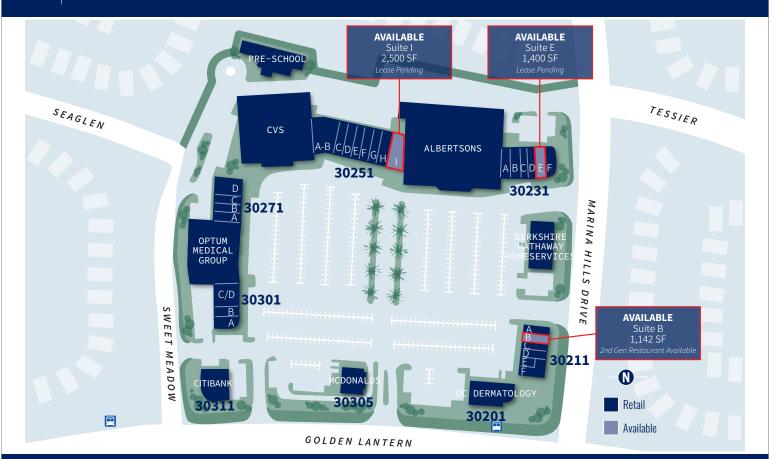

# CBRE 🛞 JLL

Blake Woodward (LIC. 00761235) • +1 949 725 8547 • blake.woodward@cbre.com Justin McMahon (LIC. 01721162) • +1 949 885 2968 • justin.mcmahon@am.jll.com

SITE PLAN

#### **BUILDING 30211**

- Menchie's Frozen Yogurt А
- В AVAILABLE (1,142 SF)
- С Sharkey's Cuts for Kids
- D Subway
- Е
- Parks Salon
- F Starbucks Coffee

### **BUILDING 30231**

- А Cold Rush Wellness
- В Laguna Heights Optometry
- С Balance Massage Spa
- D Laguna Heights Dental
- Ε AVAILABLE (1,400 SF)
- F Baja Fresh Mexican Grill

### **BUILDING 30251**

- A-B Marina Hills Animal Hospital
- Sunny Side Up Doughnuts С
- D Marina Cleaners & Laundry
- Е The UPS Store
- F Good Choice Sushi
- G Happy Nails & Spa
- Н F45 Training
- AVAILABLE (2,500 SF) L

### **BUILDING 30271**

- А Mathnasium
- В HearUSA
- Stretch Lab С
- D Asian Kitchen

#### **BUILDING 30301**

- А Thrive Juice Lab
- В Pure Pilates
- С 100% Chiropractic

### **OTHER TENANTS**

Albertsons Berkshire Hathaway HomeServices Citibank CVS/pharmacy OC Dermatology Marina View Preschool McDonald's Optum Medical Group