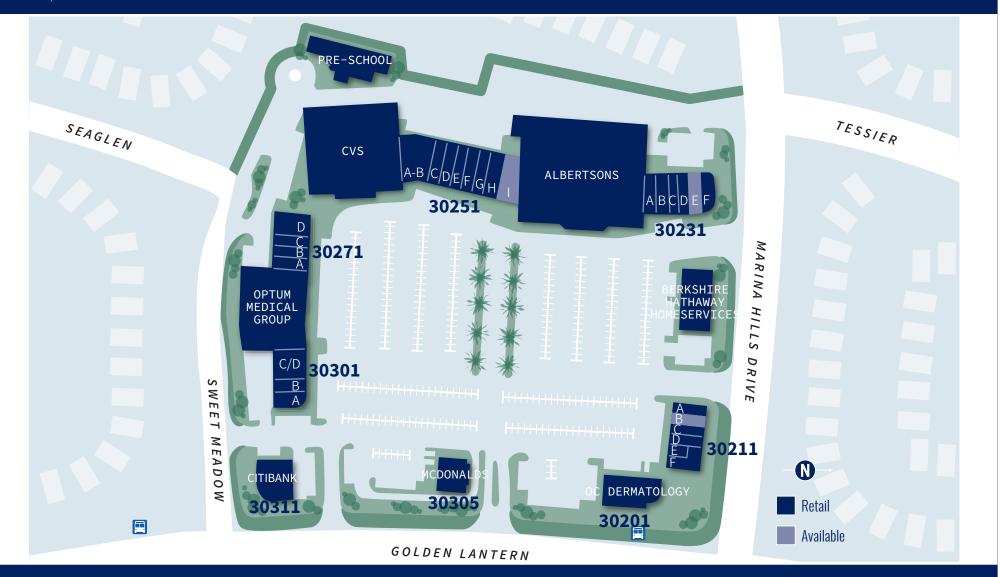

# CBRE 🛞 JLL

Blake Woodward (LIC. 00761235) • +1 949 725 8547 • blake.woodward@cbre.com Justin McMahon (LIC. 01721162) • +1 949 885 2968 • justin.mcmahon@am.jll.com

SITE PLAN

#### **BUILDING 30211**

- Menchie's Frozen Yogurt А
- В AVAILABLE (1,142 SF)
- С Sharkey's Cuts for Kids
- D Subway
- Е
- Parks Salon
- F Starbucks Coffee

### **BUILDING 30231**

- А Cold Rush Wellness
- В Laguna Heights Optometry
- С Balance Massage Spa
- D Laguna Heights Dental
- Ε AVAILABLE (1,400 SF)
- F Baja Fresh Mexican Grill

### **BUILDING 30251**

- A-B Marina Hills Animal Hospital
- Sunny Side Up Doughnuts С
- D Marina Cleaners & Laundry
- Е The UPS Store
- F Good Choice Sushi
- G Happy Nails & Spa
- Н F45 Training
- AVAILABLE (2,500 SF) L

### **BUILDING 30271**

- А Mathnasium
- В HearUSA
- Stretch Lab С
- D Asian Kitchen

#### **BUILDING 30301**

- А Thrive Juice Lab
- В Pure Pilates
- С 100% Chiropractic

### **OTHER TENANTS**

Albertsons Berkshire Hathaway HomeServices Citibank CVS/pharmacy OC Dermatology Marina View Preschool McDonald's Optum Medical Group