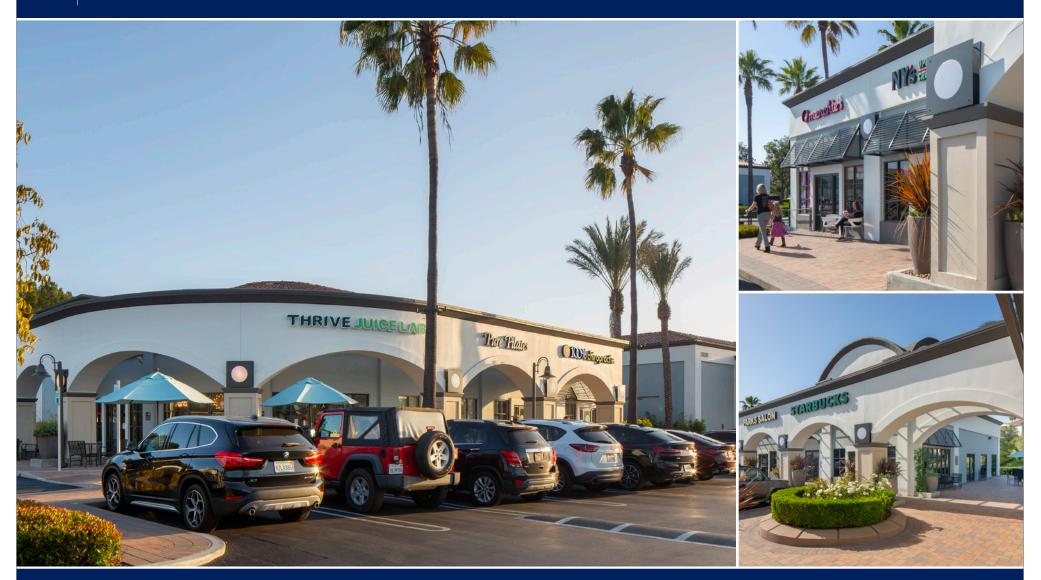

### LAGUNA HEIGHTS MARKETPLACE • 30201-30311 GOLDEN LANTERN • LAGUNA NIGUEL, CALIFORNIA

261,514 \$156,613 Population Average HH Income

This 151,016 square foot neighborhood retail center is located on the southwest corner of Marina Hills Drive and Street of the Golden Lantern, and serves the surrounding, affluent neighborhoods in Laguna Niguel and Dana Point. It is also adjacent to Shea aProperties' Seaside Apartment Community. The center has excellent visibility from the highly travelled Golden Lantern with easy access and ample surface parking.

Major tenants include Albertsons and CVS/pharmacy. Additional tenants at the center include Baja Fresh, Citibank, Marina View Preschool, McDonald's, OC Dermatology, Optum Medical Group, Starbucks and Wells Fargo.

For more about Laguna Heights Marketplace or any of our other outstanding properties, visit SheaProperties.com.

343,395 Drive-Time Population

CVS/pharmacy, one of center's anchors.