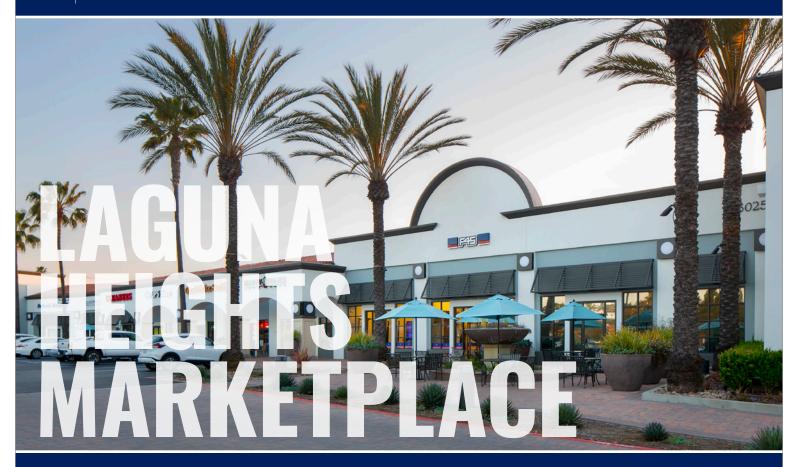

### LAGUNA HEIGHTS MARKETPLACE • 30201-30311 GOLDEN LANTERN • LAGUNA NIGUEL, CALIFORNIA

261,514 \$156,613 Population Average HH Income

This 151,016 square foot neighborhood retail center is located on the southwest corner of Marina Hills Drive and Street of the Golden Lantern, and serves the surrounding, affluent neighborhoods in Laguna Niguel and Dana Point. It is also adjacent to Shea aProperties' Seaside Apartment Community. The center has excellent visibility from the highly travelled Golden Lantern with easy access and ample surface parking.