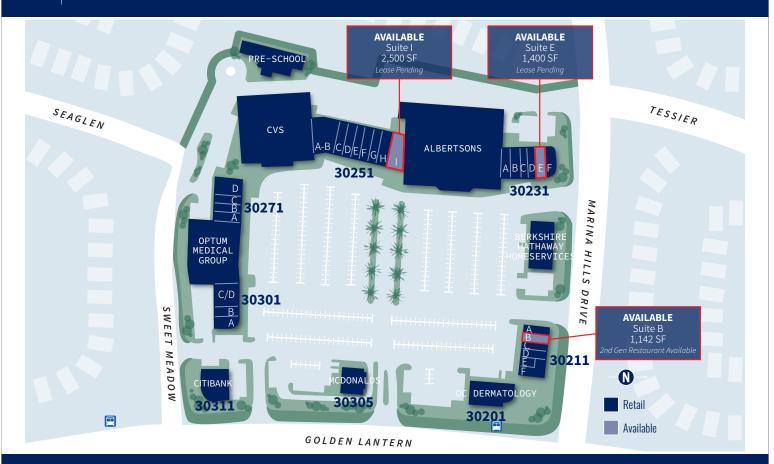

# CBRE 🛞 JLL

Blake Woodward (LIC. 00761235) • +1 949 725 8547 • blake.woodward@cbre.com Justin McMahon (LIC. 01721162) • +1 949 885 2968 • justin.mcmahon@am.jll.com

SITE PLAN

#### **BUILDING 30211**

- Menchie's Frozen Yogurt А
- В AVAILABLE (1,142 SF)
- С Sharkey's Cuts for Kids
- D Subway
- Е
- Parks Salon
- F Starbucks Coffee

### **BUILDING 30231**

- А Cold Rush Wellness
- В Laguna Heights Optometry
- С Balance Massage Spa
- D Laguna Heights Dental
- Ε AVAILABLE (1,400 SF)
- F Baja Fresh Mexican Grill

### **BUILDING 30251**

- A-B Marina Hills Animal Hospital
- Sunny Side Up Doughnuts С
- D Marina Cleaners & Laundry
- Е The UPS Store
- F Good Choice Sushi
- G Happy Nails & Spa
- Н F45 Training
- AVAILABLE (2,500 SF) L

### **BUILDING 30271**

- А Mathnasium
- В HearUSA
- Stretch Lab С
- D Asian Kitchen

#### **BUILDING 30301**

- А Thrive Juice Lab
- В Pure Pilates
- С 100% Chiropractic

### **OTHER TENANTS**

Albertsons Berkshire Hathaway HomeServices Citibank CVS/pharmacy OC Dermatology Marina View Preschool McDonald's Optum Medical Group