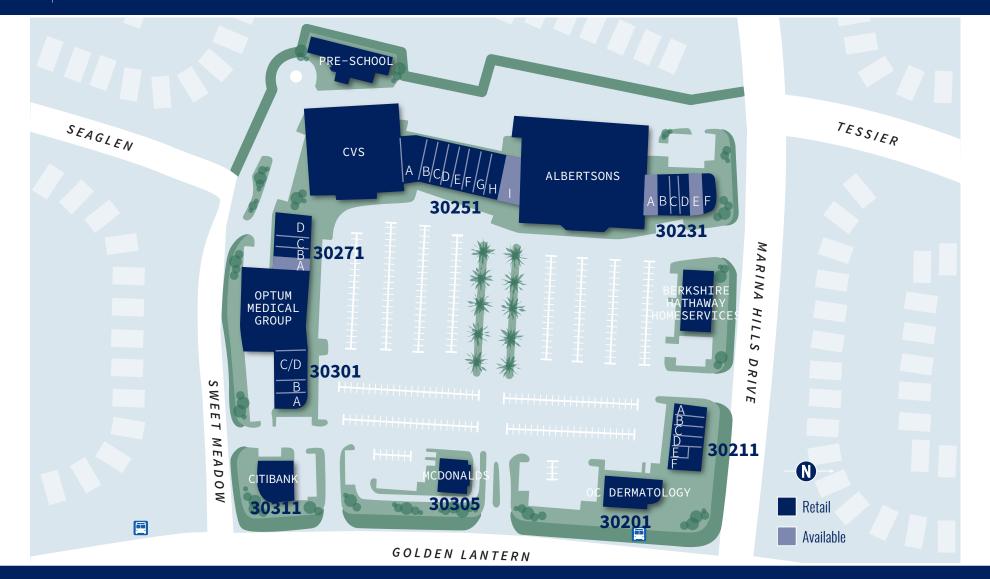

Blake Woodward (LIC. 00761235) • +1 949 725 8547 • blake.woodward@cbre.com Justin McMahon (LIC. 01721162) • +1 949 885 2968 • justin.mcmahon@am.jll.com

SITE PLAN

### **BUILDING 30211**

- A Menchie's Frozen Yogurt
- B NY's Upper Crust Pizza
- C Sharkey's Cuts for Kids
- D Subway
- E Parks Salon
- F Starbucks Coffee

## **BUILDING 30231**

- A AVAILABLE (1,571 SF)
- B Laguna Heights Optometry
- C Balance Massage Spa
- D Laguna Heights Dental
- E AVAILABLE (1,400 SF)
- F Baja Fresh Mexican Grill

### **BUILDING 30251**

- A Marina Hills Animal Hospital
- B Cold Rush Wellness
- C Sunny Side Up Doughnuts
- D Marina Cleaners & Laundry
- E The UPS Store
- F Good Choice Sushi
- G Happy Nails & Spa
- H F45 Training
- I AVAILABLE (2,500 SF)

#### **BUILDING 30271**

- A AVAILABLE (1,300 SF)
- B HearUSA
- C Stretch Lab
- D Asian Kitchen

#### **BUILDING 30301**

- A Thrive Juice Lab
- B Pure Pilates
- C 100% Chiropractic

## **OTHER TENANTS**

Albertsons

Berkshire Hathaway

HomeServices

Citibank

CVS/pharmacy

OC Dermatology

Marina View Preschool