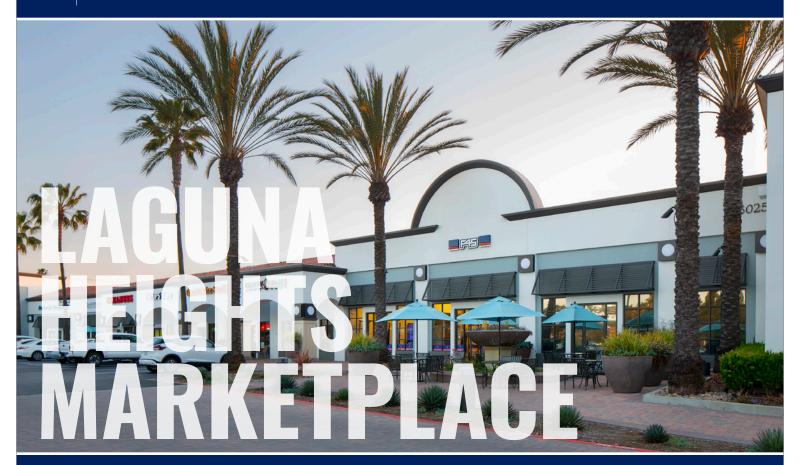

Shea Properties. RETAIL

LAGUNA HEIGHTS MARKETPLACE - 30201-30311 GOLDEN LANTERN - LAGUNA NIGUEL, CALIFORNIA

261,514

Population

\$156,613

Average HH Income

343,395

**Drive-Time Population** 

This 151,016 square foot neighborhood retail center is located on the southwest corner of Marina Hills Drive and Street of the Golden Lantern, and serves the surrounding, affluent neighborhoods in Laguna Niguel and Dana Point. It is also adjacent to Shea aProperties' Seaside Apartment Community. The center has excellent visibility from the highly travelled Golden Lantern with easy access and ample surface parking.