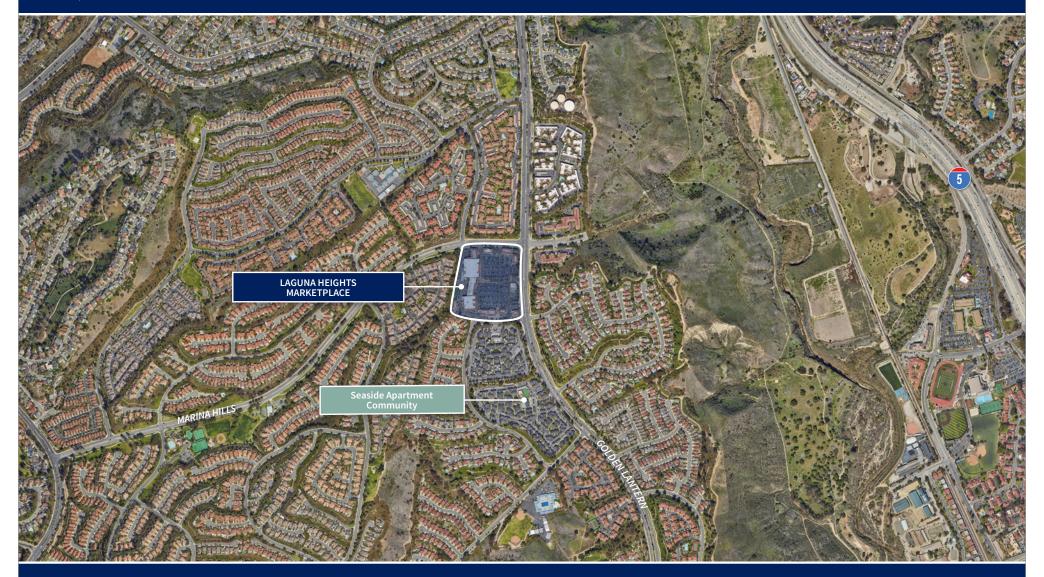

**AERIAL** 

IS INFORMATION HAS BEEN OBTAINED FROM SOURCES BELIEVED RELIABLE. WE HAVE NOT VERIFIED IT AND MAKE NO GUARANTEE, WARRANTY OR REPRESENTATION ABOUT IT.

Shea Properties.

LAGUNA HEIGHTS MARKETPLACE - 30201-30311 GOLDEN LANTERN - LAGUNA NIGUEL, CALIFORNIA

This 151,016 square foot neighborhood retail center is located on the southwest corner of Marina Hills Drive and Street of the Golden Lantern, and serves the surrounding, affluent neighborhoods in Laguna Niguel and Dana Point. It is also adjacent to Shea aProperties' Seaside Apartment Community. The center has excellent visibility from the highly travelled Golden Lantern with easy access and ample surface parking.