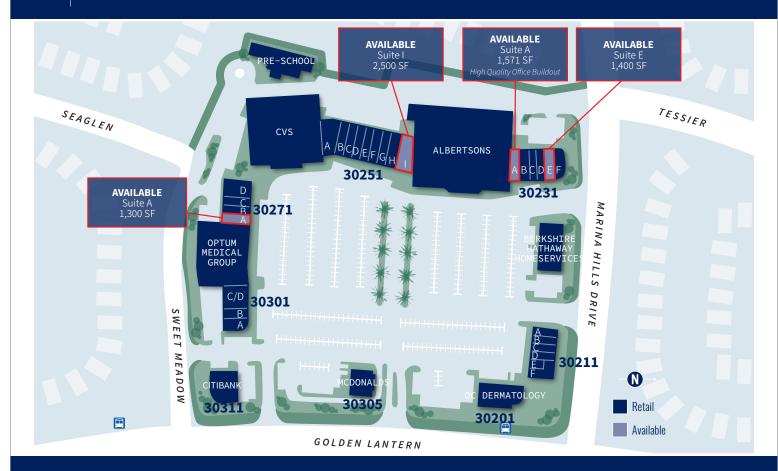

Blake Woodward (LIC. 00761235) • +1 949 725 8547 • blake.woodward@cbre.com Justin McMahon (LIC. 01721162) • +1 949 885 2968 • justin.mcmahon@am.jll.com

SITE PLAN

### **BUILDING 30211**

- A Menchie's Frozen Yogurt
- B NY's Upper Crust Pizza
- C Sharkey's Cuts for Kids
- D Subway
- E Parks Salon
- F Starbucks Coffee

## **BUILDING 30231**

- A AVAILABLE (1,571 SF)
- B Laguna Heights Optometry
- C Balance Massage Spa
- D Laguna Heights Dental
- E AVAILABLE (1,400 SF)
- F Baja Fresh Mexican Grill

### **BUILDING 30251**

- A Marina Hills Animal Hospital
- B Cold Rush Wellness
- C Sunny Side Up Doughnuts
- D Marina Cleaners & Laundry
- E The UPS Store
- F Good Choice Sushi
- G Happy Nails & Spa
- H F45 Training
- I AVAILABLE (2,500 SF)

#### **BUILDING 30271**

- A AVAILABLE (1,300 SF)
- B HearUSA
- C Stretch Lab
- D Asian Kitchen

#### **BUILDING 30301**

- A Thrive Juice Lab
- B Pure Pilates
- C 100% Chiropractic

## **OTHER TENANTS**

Albertsons

Berkshire Hathaway

HomeServices

Citibank

CVS/pharmacy

OC Dermatology

Marina View Preschool

McDonald's

Optum Medical Group

Blake Woodward (LIC. 00761235) • +1 949 725 8547 • blake.woodward@cbre.com Justin McMahon (LIC. 01721162) • +1 949 885 2968 • justin.mcmahon@am.jll.com

As of November 2023
TENANT LIST