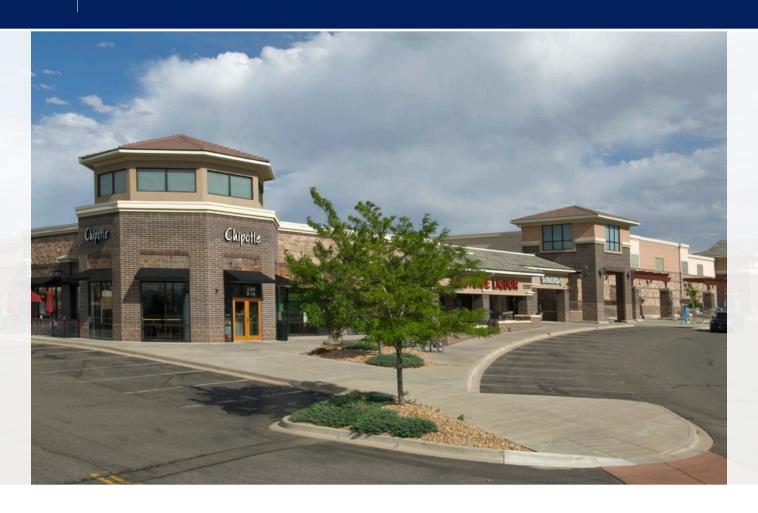

## WILDCAT SHOPPING CENTER | 2209 WILDCAT RESERVE PARKWAY | HIGHLANDS RANCH, COLORADO

Located on the Southeast corner of Highlands Ranch Parkway and Wildcat Reserve Parkway, this neighborhood shopping center is anchored by a 68,000 square foot King Soopers grocery store and includes Chipotle Mexican Grill, The Lost Cajun, H&R Block, and Firstbank. The center is easily accessible from Santa Fe Drive, and is one of the top shopping centers in Highlands Ranch, a community of approximately 85,000 residents.

The center offers ample surface parking and is richly landscaped with planter beds, seating areas and convenient pedestrian walkways.

For more information about Wildcat Shopping Center or any of our outstanding properties, visit SheaProperties.com.