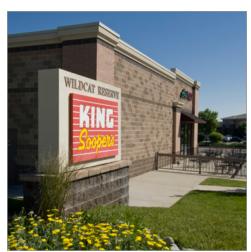

## WILDCAT SHOPPING CENTER | 2209 WILDCAT RESERVE PARKWAY | HIGHLANDS RANCH, COLORADO

Located on the Southeast corner of Highlands Ranch Parkway and Wildcat Reserve Parkway, this neighborhood shopping center is anchored by a 68,000 square foot King Soopers grocery store and includes Chipotle Mexican Grill, The Lost Cajun, H&R Block, and Firstbank. The center is easily accessible from Santa Fe Drive, and is one of the top shopping centers in Highlands Ranch, a community of approximately 85,000 residents.

The center offers ample surface parking and is richly landscaped with planter beds, seating areas and convenient pedestrian walkways.

For more information about Wildcat Shopping Center or any of our outstanding properties, visit SheaProperties.com.



King Soopers Anchors the Center



### **Demographics**

|                    | 1 mile    | 3 mile    | 5 mile    |
|--------------------|-----------|-----------|-----------|
| Population         | 18,799    | 56,821    | 165,783   |
| Total Households   | 6,242     | 20,835    | 61,830    |
| Average HH income  | \$146,125 | \$152,759 | \$141,688 |
| Daytime Population | 12,237    | 62,961    | 151,140   |
|                    |           |           |           |

Source: Alteryx, Inc. 2021A

### **Highlights**

- One of the top shopping center locations in Highlands Ranch
- Regional location with excellent proximity to Santa Fe Drive
- 115,500 SF of building area on 13 acres
- Traffic counts on Highlands Ranch Parkway: 20,000 cars/day
- Traffic counts on Wildcat Reserve Parkway: 15,00