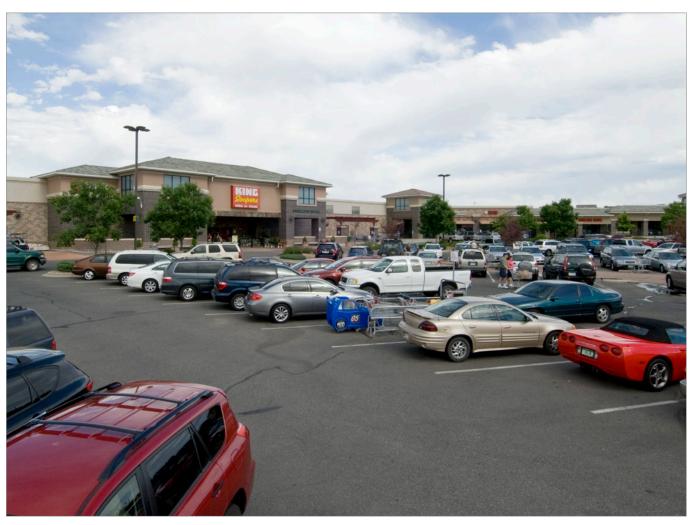

King Soopers Anchors the Center

## WILDCAT SHOPPING CENTER | 2209 WILDCAT RESERVE PARKWAY | HIGHLANDS RANCH, COLORADO

Located on the Southeast corner of Highlands Ranch Parkway and Wildcat Reserve Parkway, this neighborhood shopping center is anchored by a 68,000 square foot King Soopers grocery store and includes Chipotle Mexican Grill, The Lost Cajun, H&R Block, and Firstbank. The center is easily accessible from Santa Fe Drive, and is one of the top shopping centers in Highlands Ranch, a community of approximately 85,000 residents.