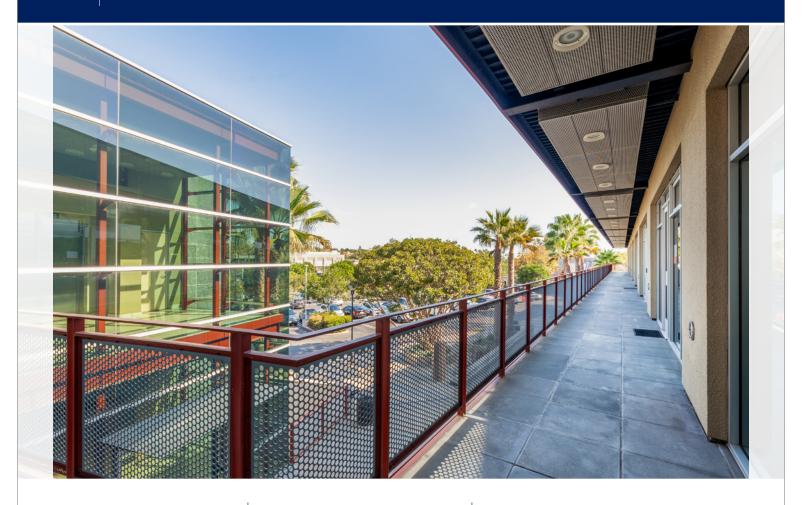

The contemporary architecture of this office building makes expert use of stainless steel, glass, natural slate tiles and concrete. The richly landscaped grounds include outdoor seating areas, planters and full grown shade trees. In addition, many of the office suites here offer spectacular views of the Pacific Ocean.

Amazing Ocean Views