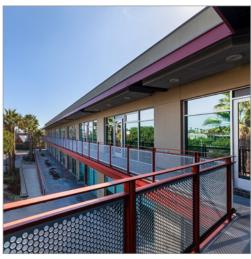

The contemporary architecture of this office building makes expert use of stainless steel, glass, natural slate tiles and concrete. The richly landscaped grounds include outdoor seating areas, planters and full grown shade trees. In addition, many of the office suites here offer spectacular views of the Pacific Ocean.

Amazing Ocean Views