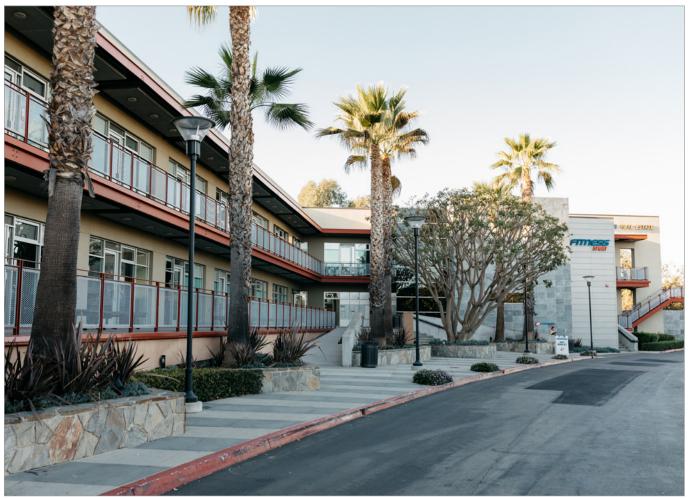

This 45,000 square foot, one-of-a-kind office property is located in the Ocean Ranch Village retail center and, for that reason, offers a host of amenities. Walk to the Cinépolis luxury cinemas, Bottega Angelina, Hendrix Kitchen + Drink, Peet's Coffee & Tea, or take the elevator downstairs to the on-site 24-Hour Fitness.

The contemporary architecture of this office building makes expert use of stainless steel, glass, natural slate tiles and concrete. The richly landscaped grounds include outdoor seating areas, planters and full grown shade trees. In addition, many of the office suites here offer spectacular views of the Pacific Ocean.