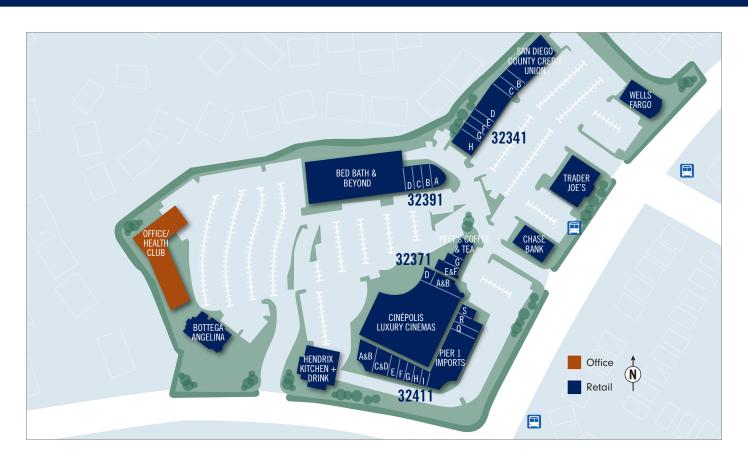

This 45,000 square foot, one-of-a-kind office property is located in the Ocean Ranch Village retail center and, for that reason, offers a host of amenities. Walk to the Cinépolis luxury cinemas, Bottega Angelina, Hendrix Kitchen + Drink, Peet's Coffee & Tea, or take the elevator downstairs to the on-site 24-Hour Fitness.

### **Building Features & Amenities:**

- 45,000 square foot, three-story office building
- · Patio offices with spectacular ocean views & operable windows
- 24 Hour Fitness with pool on first floor
- A part of the 150,000 SF Ocean Ranch Village retail center that includes:
  - Cinépolis Luxury Cinemas
- Bottega Angelina

• Trader Joe's

- Peet's Coffee & Tea
- Hendrix Kitchen + Drink
- Quick Service Food Court
- Ample and convenient surface parking
- Near upscale residential areas of Laguna Niguel
- Easy access near freeways and toll roads

#### FOR LEASING INFORMATION:

Andrew Robben (LIC. 01372891) • (949) 608-2073 • andrew.robben@nmrk.com

SITE PLAN