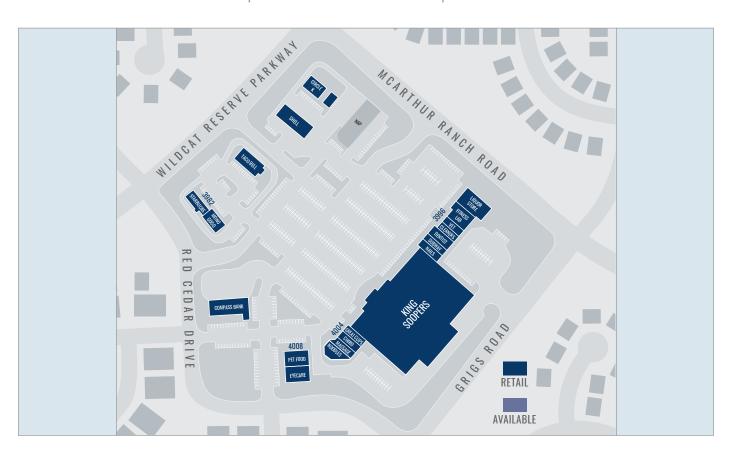

#### **LEGEND RETAIL GROUP**

Blake Skinner • (720) 529-2989 • blake@legendretailgroup.com

SITE PLAN

### **BUILDING 3982**

Mono GoGo

В Starbucks

### **BUILDING 3996**

Magic Nails Α1

A2 Subway

A3 Dental One, Inc.

Dependable Cleaners Α4

**A5 Alpenview Veterinary** 

A6 FitnessLab

Α7 Wildcat Wine & Spirits

### **BUILDING 4004**

C1 **Great Clips** 

C2 **Premier Chiropractic** 

C3 Elements Massage

C4 Pho Vy Vietnamese Noodles & Grill

### **BUILDING 4008**

Loock Perfect Image Eyecare D1

Chuck & Don's Pet Food Outlet

### **OTHER TENANTS**

King Soopers

Shell Gas & Car Wash

Taco Bell

Compass Bank

**LEGEND RETAIL GROUP** 

Blake Skinner • (720) 529-2989 • blake@legendretailgroup.com

As of September 2022 TENANT LIST