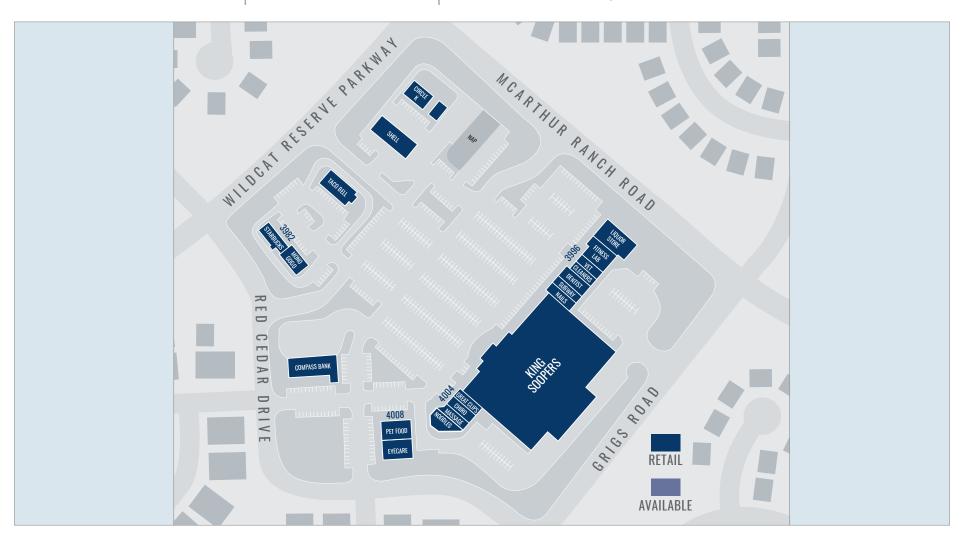

#### **LEGEND RETAIL GROUP**

Blake Skinner • (720) 529-2989 • blake@legendretailgroup.com

SITE PLAN

### **BUILDING 3982**

Mono GoGo

В Starbucks

### **BUILDING 3996**

Magic Nails Α1

A2 Subway

A3 Dental One, Inc.

Dependable Cleaners Α4

**A5 Alpenview Veterinary** 

A6 FitnessLab

Α7 Wildcat Wine & Spirits

### **BUILDING 4004**

C1 **Great Clips** 

C2 **Premier Chiropractic** 

C3 Elements Massage

C4 Pho Vy Vietnamese Noodles & Grill

### **BUILDING 4008**

Loock Perfect Image Eyecare D1

Chuck & Don's Pet Food Outlet

### **OTHER TENANTS**

King Soopers

Shell Gas & Car Wash

Taco Bell

Compass Bank

**LEGEND RETAIL GROUP** 

Blake Skinner • (720) 529-2989 • blake@legendretailgroup.com

As of September 2022 TENANT LIST