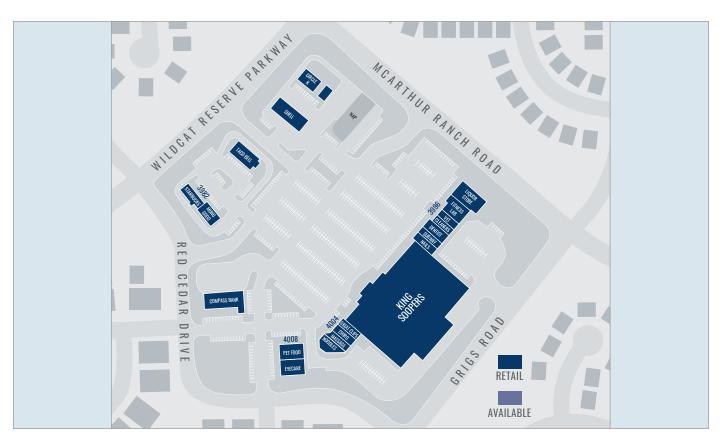

#### **LEGEND RETAIL GROUP**

Blake Skinner • (720) 529-2989 • blake@legendretailgroup.com

SITE PLAN

### **BUILDING 3982**

Mono GoGo

В Starbucks

### **BUILDING 3996**

Magic Nails Α1

A2 Subway

A3 Dental One, Inc.

Dependable Cleaners Α4

**A5 Alpenview Veterinary** 

A6 FitnessLab

Α7 Wildcat Wine & Spirits

### **BUILDING 4004**

C1 **Great Clips** 

C2 **Premier Chiropractic** 

C3 Elements Massage

C4 Pho Vy Vietnamese Noodles & Grill

### **BUILDING 4008**

Loock Perfect Image Eyecare D1

Chuck & Don's Pet Food Outlet

### **OTHER TENANTS**

King Soopers

Shell Gas & Car Wash

Taco Bell

Compass Bank

**LEGEND RETAIL GROUP** 

Blake Skinner • (720) 529-2989 • blake@legendretailgroup.com

As of September 2022 TENANT LIST