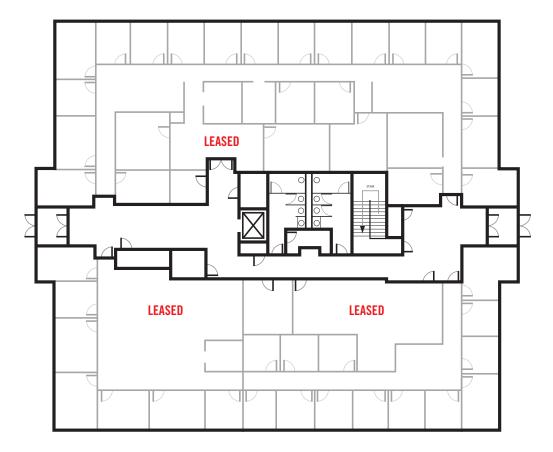

### FIRST FLOOR | 12,398 RSF

Available Suite(s)

Suite square footage includes common area pro-rata share.

© 2021 Shea Properties

**CUSHMAN & WAKEFIELD** 

Ryan Stout • (303) 813-6444 • ryan.stout@cushwake.com Nate Bradley • (303) 813-6448 • nate.bradley@cushwake.com