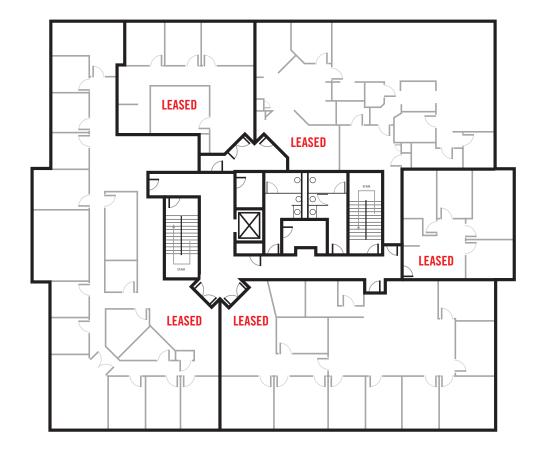

### SECOND FLOOR 13,547 RSF

Available Suite(s)

Suite square footage includes common area pro-rata share.

© 2021 Shea Properties