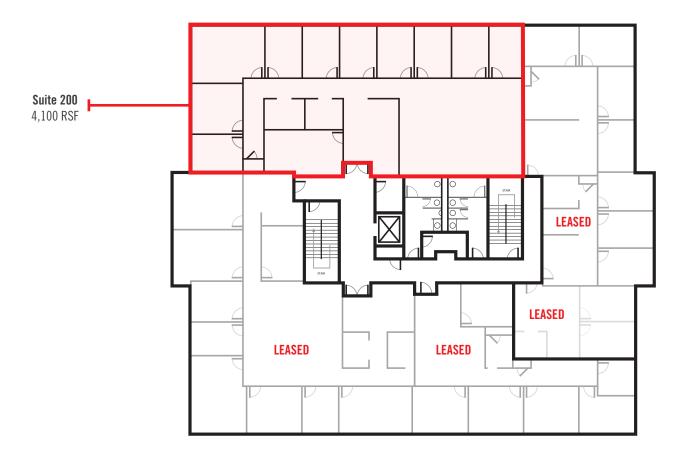

### SECOND FLOOR 13,547 RSF

Available Suite(s)

Suite square footage includes common area pro-rata share.

© 2021 Shea Properties