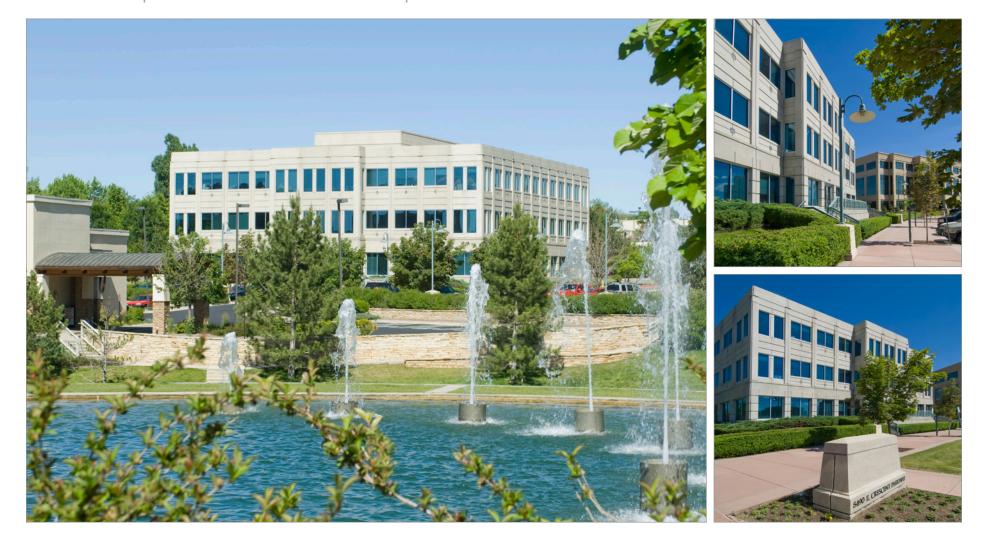

This three-story building is located in the heart of the Denver Technological Center (DTC) and provides 39,492 rentable square feet of Class A office space with spectacular mountain views. Convenient access to and from Interstate 25, Interstate 225 and Belleview Avenue as well as the endless retail, dining and hotel options at DTC, make this a perfect choice for a variety of businesses. The building also provides ample, convenient and free surface parking at 3.8 cars per 1,000 square feet.

### **Building Features & Amenities**

- Three-story, Class A office building totaling 39,492 RSF
- Located in the heart of the Denver Technological Center
- Easy access to I-25, I-225 and Belleview Avenue
- Spectacular mountain views
- Free, ample surface parking at 3.8 to 1,000 SF
- Common area enhancements recently completed