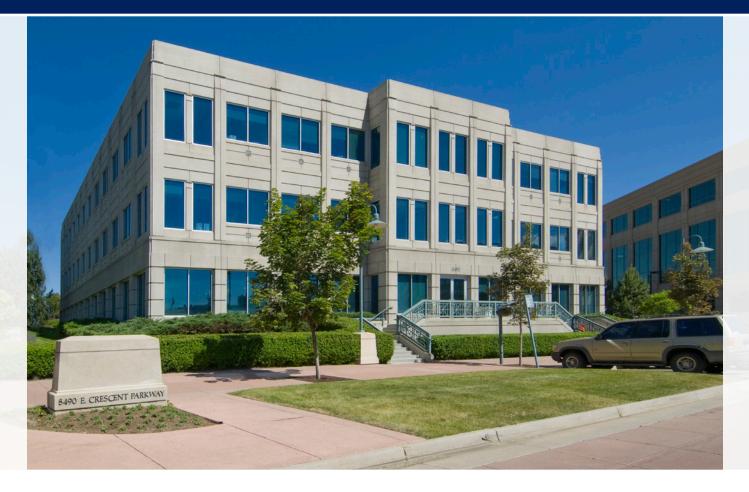

This three-story building is located in the heart of the Denver Technological Center (DTC) and provides 39,492 rentable square feet of Class A office space with spectacular mountain views. Convenient access to and from Interstate 25, Interstate 225 and Belleview Avenue as well as the endless retail, dining and hotel options at DTC, make this a perfect choice for a variety of businesses. The building also provides ample, convenient and free surface parking at 3.8 cars per 1,000 square feet.

### **Building Features & Amenities**

- Three-story, Class A office building totaling 39,492 RSF
- Located in the heart of the Denver Technological Center
- Easy access to I-25, I-225 and Belleview Avenue
- Spectacular mountain views
- Free, ample surface parking at 3.8 to 1,000 SF
- Common area enhancements recently completed

## CRESCENT IV | 8490 E. CRESCENT PARKWAY | GREENWOOD VILLAGE, COLORADO

**CUSHMAN & WAKEFIELD** Ryan Stout • (303) 813-6444 • ryan.stout@cushwake.com Nate Bradley • (303) 813-6448 • nate.bradley@cushwake.com