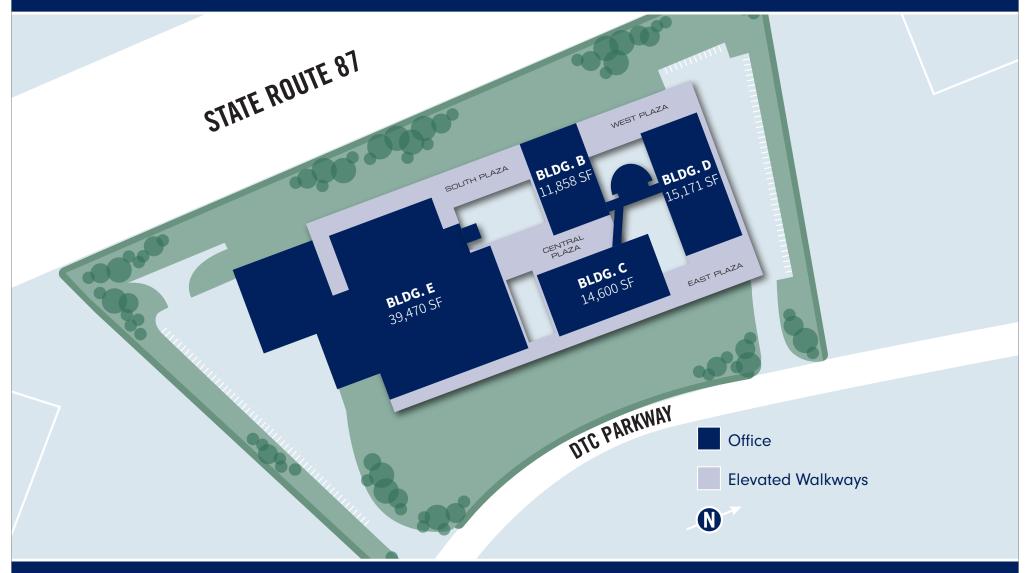

DTC 5 • 5555 DTC PARKWAY • GREENWOOD VILLAGE, COLORADO

3

Spaces Available

1,563 SF

Minimum

4,368 SF

Maximum

This four-building, contemporary office complex provides nearly 90,000 RSF of premier office space in the heart of the Denver Technological Center, one of the area's most dynamic business-oriented developments. Constructed in 1971, the center has undergone a complete transformation making it one of the most desirable new office locations in DTC.

### **HIGHLIGHTS**

- Three-story, Class A office building totaling 90,000 SF
- Efficient floor plates for single or multi-tenant users
- Class A lobby, restroom and interior finishes
- Richly landscaped grounds with outdoor seating areas
- Hi-tech, connected environment with wireless access points