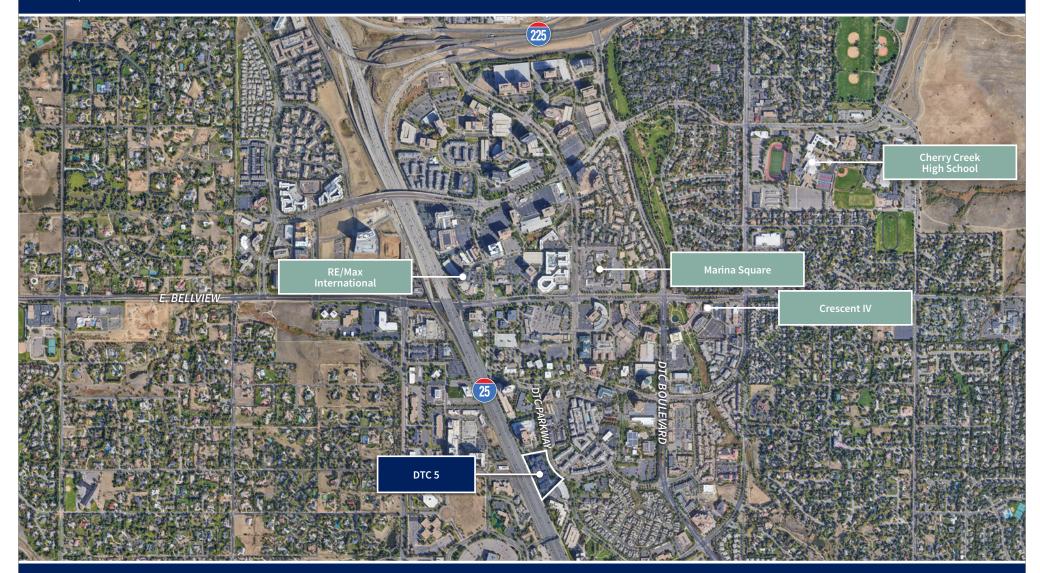

Location Map

The complex features free surface and covered parking with direct access into the interior courtyards, a conference room for the exclusive use of our tenants, an on-site Colorado Athletic Club, and easy access to a wide variety of DTC amenities including restaurants, hotels, day-care and other retail services. DTC 5 is visible from I-25 and can be accessed easily via the East Orchard or Bellevue Avenue exits.