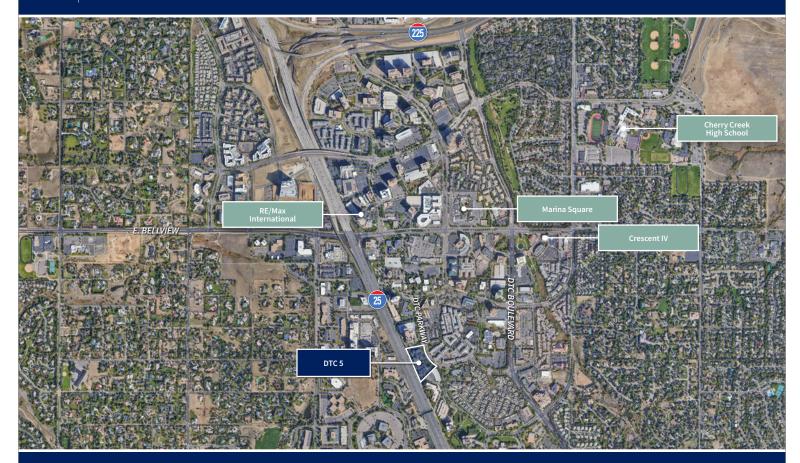

ver Technological Center, one of the area's most dynamic business-oriented developments. Constructed in 1971, the center has undergone a complete transformation making it one of the most desirable new office locations in DTC.

The complex features free surface and covered parking with direct access into the interior courtyards, a conference room for the exclusive use of our tenants, an on-site Colorado Athletic Club, and easy access to a wide variety of DTC amenities including restaurants, hotels, day-care and other retail services. DTC 5 is visible from I-25 and can be accessed easily via the East Orchard or Bellevue Avenue exits.

For more information on Central Park or any of our other outstanding properties, visit SheaProperties.com.



Renovated rotunda connects two main buildings





### **HIGHLIGHTS**

- Three-story, Class A office building totaling 90,000 SF
- Efficient floor plates for single or multi-tenant users
- Class A lobby, restroom and interior finishes
- Richly landscaped grounds with outdoor seating areas
- Hi-tech, connected environment with wireless access points



Location Map

### JONES LANG LASALLE BROKERAGE, INC.





DTC 5 - 5555 DTC PARKWAY - GREENWOOD VILLAGE, COLORADO

### JONES LANG LASALLE BROKERAGE, INC.





### JONES LANG LASALLE BROKERAGE, INC.





### JONES LANG LASALLE BROKERAGE, INC.





### JONES LANG LASALLE BROKERAGE, INC.

Victoria Blackstock • (303) 981-2536 • victoria.blackstock@am.jll.com John Beason • (303) 217-7949 • john.beason@jll.com

2<sup>ND</sup> FLOOR





### JONES LANG LASALLE BROKERAGE, INC.

Victoria Blackstock •