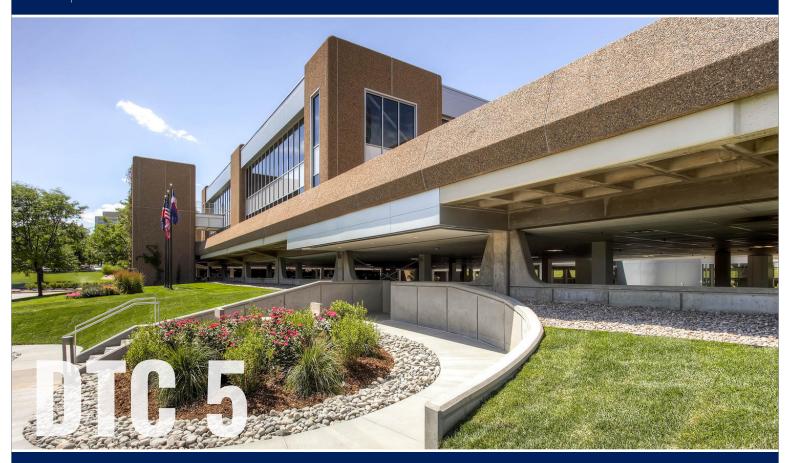

DTC 5 • 5555 DTC PARKWAY • GREENWOOD VILLAGE, COLORADO

3

Spaces Available

1,563 SF

Minimum

4,368 SF

Maximum

This four-building, contemporary office complex provides nearly 90,000 RSF of premier office space in the heart of the Denver Technological Center, one of the area's most dynamic business-oriented developments. Constructed in 1971, the center has undergone a complete transformation making it one of the most desirable new office locations in DTC.

The complex features free surface and covered parking with direct access into the interior courtyards, a conference room for the exclusive use of our tenants, an on-site Colorado Athletic Club, and easy access to a wide variety of DTC amenities including restaurants, hotels, day-care and other retail services. DTC 5 is visible from I-25 and can be accessed easily via the East Orchard or Bellevue Avenue exits.

### **HIGHLIGHTS**

- Three-story, Class A office building totaling 90,000 SF
- Efficient floor plates for single or multi-tenant users
- Class A lobby, restroom and interior finishes
- Richly landscaped grounds with outdoor seating areas
- Hi-tech, connected environment with wireless access points